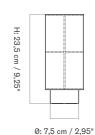

## TECHNICAL SPECIFICATIONS

| PRODUCT TYPE<br>Table lamp                                                              | VOLTAGE<br>CE: 220-230 V (Plug: 5 V)<br>US: 110-130 V (Plug: 5 V)                 |
|-----------------------------------------------------------------------------------------|-----------------------------------------------------------------------------------|
| COLLI 2                                                                                 | LIGHT SOURCE<br>Replaceable LED                                                   |
| ENVIRONMENT<br>Indoor                                                                   | LIGHT SPECIFICATION<br>2,5 W<br>150 lm                                            |
| DIMENSIONS<br>H: 23,5 cm / 9,25"<br>Ø: 10 cm / 3,93"                                    | 2700 K<br>RA > 80<br>Energy class: G                                              |
| PRODUCTION PROCESS Welded steel frame with a hand-made shade and sandblasted wood base. | BATTERY 3.7 V 5000 mAh Charging time: approx. 8 h Discharging, 100%: approx. 11 h |
| COLOUR<br>Raw, stained oak                                                              | Discharging, 50%: approx. 16,5 h<br>Discharging, 25%: approx. 30 h                |
| MATERIALS Steel, linen, PS plastic, ash. Thickness of linen may vary giving a           | DIMMER<br>Yes (3 step).                                                           |
| slightly different light.                                                               | CANOPY<br>N / A                                                                   |