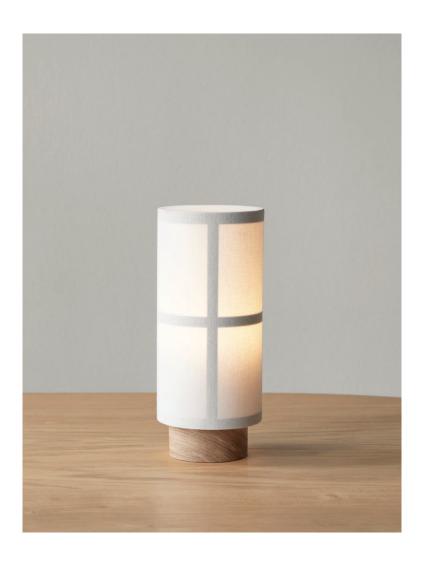

## HASHIRA TABLE LAMP, PORTABLE Designed by *Norm Architects*

The small-scale Hashira Table Lamp, Portable is fitted with a dimmable LED that lets you adjust the light to three ambient settings. An elegant and lasting alternative to candlelight, it creates a warm atmosphere wherever it is placed, gently diffusing the light through its tactile fabric shade. The cordless design charges via a concealed magnetic connector and USB cable. The cable charges with a standard USB charger plug. Comes without charger plug. To preserve battery life, switch the lamp off when charging and do not leave plugged in while in use.

## TECHNICAL SPECIFICATIONS

| PRODUCT TYPE<br>Table lamp                                                              | VOLTAGE<br>CE: 220-230 V (Plug: 5 V)<br>US: 110-130 V (Plug: 5 V)                 |
|-----------------------------------------------------------------------------------------|-----------------------------------------------------------------------------------|
| COLLI 2                                                                                 | LIGHT SOURCE<br>Replaceable LED                                                   |
| ENVIRONMENT<br>Indoor                                                                   | LIGHT SPECIFICATION<br>2,5 W<br>150 lm                                            |
| DIMENSIONS<br>H: 23,5 cm / 9,25"<br>Ø: 10 cm / 3,93"                                    | 2700 K<br>RA > 80<br>Energy class: G                                              |
| PRODUCTION PROCESS Welded steel frame with a hand-made shade and sandblasted wood base. | BATTERY 3.7 V 5000 mAh Charging time: approx. 8 h Discharging, 100%: approx. 11 h |
| COLOUR<br>Raw, stained oak                                                              | Discharging, 50%: approx. 16,5 h<br>Discharging, 25%: approx. 30 h                |
| MATERIALS Steel, linen, PS plastic, ash. Thickness of linen may vary giving a           | DIMMER<br>Yes (3 step).                                                           |
| slightly different light.                                                               | CANOPY<br>N / A                                                                   |