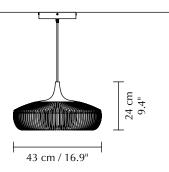

## CLAVA DINE WOOD

Designed by Søren Ravn Christensen

Pendant lampshade
Compatible with E26 / E27

 $\bigoplus_{i \in \mathcal{I}}$ 

**DIMENSIONS** Ø: 43 cm / 16.9" H: 24 cm / 9.4"

**MATERIAL** 

Oak, ash and laminated veneer