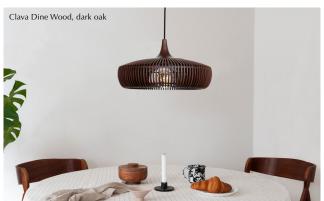

## CLAVA DINE WOOD

Designed by Søren Ravn Christensen

Pendant lampshade
Compatible with E26 / E27

 $\bigoplus_{i \in \mathcal{I}}$ 

**DIMENSIONS** Ø: 43 cm / 16.9" H: 24 cm / 9.4"

**MATERIAL** 

Oak, ash and laminated veneer

## UNIQUE PRECISION AND ACCURACY

The Clava Dine Wood lampshade is designed from a craftmanship technique that requires a unique precision and accuracy due to the small distance between each lamella. The wooden lamellae are made from laser cut ash and oak veneer with a solid oak top.

The lampshade stands out as a sculptural design piece that creates a playful flash of light on the walls in the surrounding space.

The fidelity of the lamellae creates a beautiful pattern that can be admired from all angles, on the inside as well as on the outside the lampshade.