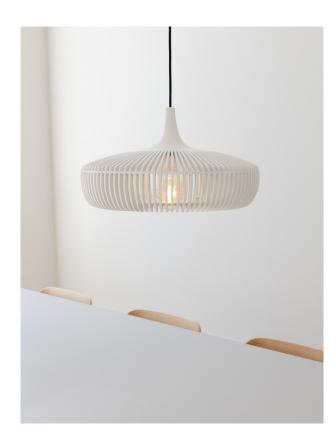

## CLAVA DINE WOOD

Designed by Søren Ravn Christensen

Pendant lampshade
Compatible with E26 / E27

 $\bigoplus_{i \in \mathcal{I}}$ 

**DIMENSIONS** Ø: 43 cm / 16.9" H: 24 cm / 9.4"

**MATERIAL** 

Oak, ash and laminated veneer

## **CLAVA DINE WOOD**

Designed by Søren Ravn Christensen

## UNIQUE PRECISION AND ACCURACY

The Clava Dine Wood lampshade is designed from a craftmanship technique that requires a unique precision and accuracy due to the small distance between each lamella. The wooden lamellae are made from laser cut ash and oak veneer with a solid oak top.

The lampshade stands out as a sculptural design piece that creates a playful flash of light on the walls in the surrounding space.

The fidelity of the lamellae creates a beautiful pattern that can be admired from all angles, on the inside as well as on the outside the lampshade.