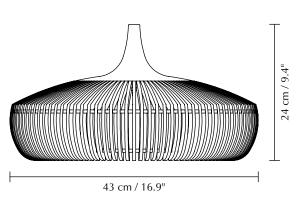

## CLAVA DINE WOOD

Designed by Søren Ravn Christensen

Pendant lampshade
Compatible with E26 / E27

 $\bigoplus_{i \in \mathcal{I}}$ 

**DIMENSIONS** Ø: 43 cm / 16.9" H: 24 cm / 9.4"

**MATERIAL** 

Oak, ash and laminated veneer