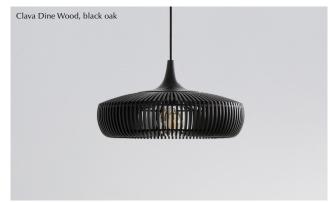

## CLAVA DINE WOOD

Designed by Søren Ravn Christensen

Pendant lampshade
Compatible with E26 / E27

 $\bigoplus_{i \in \mathcal{I}}$ 

**DIMENSIONS** Ø: 43 cm / 16.9" H: 24 cm / 9.4"

**MATERIAL** 

Oak, ash and laminated veneer

## UNIQUE PRECISION AND ACCURACY

The Clava Dine Wood lampshade is designed from a craftmanship technique that requires a unique precision and accuracy due to the small distance between each lamella. The wooden lamellae are made from laser cut ash and oak veneer with a solid oak top.

The lampshade stands out as a sculptural design piece that creates a playful flash of light on the walls in the surrounding space.

The fidelity of the lamellae creates a beautiful pattern that can be admired from all angles, on the inside as well as on the outside the lampshade.