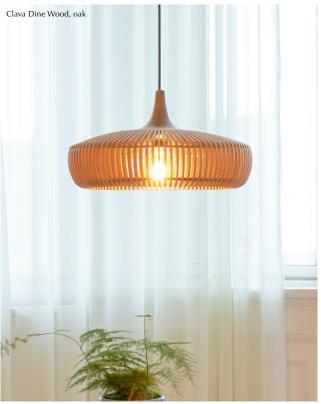

## CLAVA DINE WOOD

Designed by Søren Ravn Christensen

Pendant lampshade
Compatible with E26 / E27

 $\bigoplus_{i \in \mathcal{I}}$ 

**DIMENSIONS** Ø: 43 cm / 16.9" H: 24 cm / 9.4"

**MATERIAL** 

Oak, ash and laminated veneer

## UNIQUE PRECISION AND ACCURACY

The Clava Dine Wood lampshade is designed from a craftmanship technique that requires a unique precision and accuracy due to the small distance between each lamella. The wooden lamellae are made from laser cut ash and oak veneer with a solid oak top.

The lampshade stands out as a sculptural design piece that creates a playful flash of light on the walls in the surrounding space.

The fidelity of the lamellae creates a beautiful pattern that can be admired from all angles, on the inside as well as on the outside the lampshade.