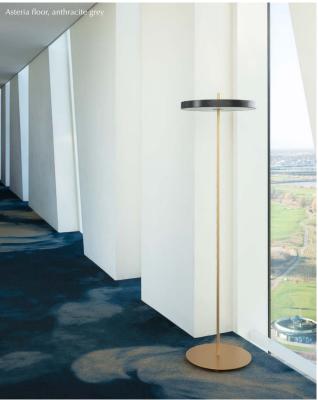

## ASTERIA FLOOR

Designed by Søren Ravn Christensen

## A TIGHT AND SLEEK EXPRESSION

The Asteria floor is born at the crossroads of design, technology and craftsmanship. It incorporates a built-in LED technology with a shape so minimal that it will never go out of style.

The LED panel is dimmable and has a white diffuser ensuring a soft illumination in the surrounding space. The brass stem going through the floor lamp as a vertical axis, reinforces a tight expression and by turning the top part of the stem you easily turn the light on and off.