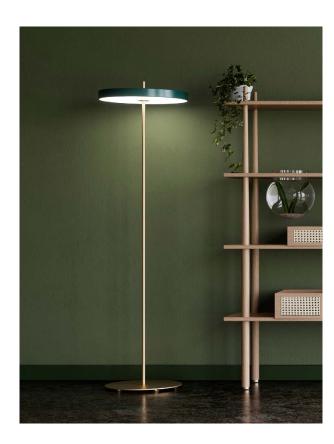

## ASTERIA FLOOR

Designed by Søren Ravn Christensen

## A TIGHT AND SLEEK EXPRESSION

The Asteria floor is born at the crossroads of design, technology and craftsmanship. It incorporates a built-in LED technology with a shape so minimal that it will never go out of style.

The LED panel is dimmable and has a white diffuser ensuring a soft illumination in the surrounding space. The brass stem going through the floor lamp as a vertical axis, reinforces a tight expression and by turning the top part of the stem you easily turn the light on and off.