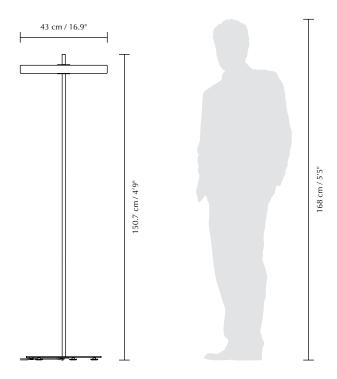

## **ASTERIA FLOOR**

Designed by Søren Ravn Christensen

Floor lamp

DIMENSIONS

Ø: 43 cm / 16.9" H: 150.7 cm / 4'9"

**MARKINGS, TESTS & CERTIFICATIONS** 

CE (for indoor use), IP2X, cETLus certified

MATERIAL