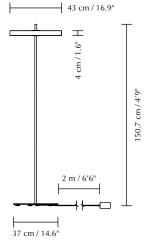

## **ASTERIA FLOOR**

Designed by Søren Ravn Christensen

Floor lamp

DIMENSIONS

Ø: 43 cm / 16.9" H: 150.7 cm / 4'9"

**MARKINGS, TESTS & CERTIFICATIONS** 

CE (for indoor use), IP2X, cETLus certified

MATERIAL

Steel, aluminium and acrylic Incl. 2 m / 6'6" black cord

WARRANTY

10 years warranty against manufacturer defects

WEIGHT

7.7 kg / 17 lb

WEIGHT INCL. PACKAGING

9.3 kg/20.5 lb

LIGHT SOURCE