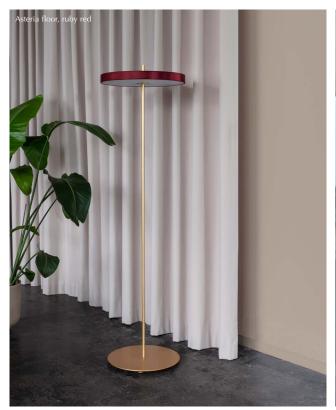

## ASTERIA FLOOR

Designed by Søren Ravn Christensen

## A TIGHT AND SLEEK EXPRESSION

The Asteria floor is born at the crossroads of design, technology and craftsmanship. It incorporates a built-in LED technology with a shape so minimal that it will never go out of style.

The LED panel is dimmable and has a white diffuser ensuring a soft illumination in the surrounding space. The brass stem going through the floor lamp as a vertical axis, reinforces a tight expression and by turning the top part of the stem you easily turn the light on and off.