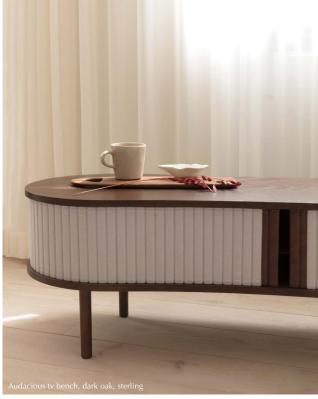

# AUDACIOUS | TV BENCH

Designed by Jonas Søndergaard

# **MULTIPURPOSE BENCH**

A multipurpose bench for seating or to hide your AV-equipment under the television. With a cable outlet in the back, it is easy to hide the messy cords.

Placed in the hallway it will store all your outdoor clothing, while you can take a seat as you put on your shoes.