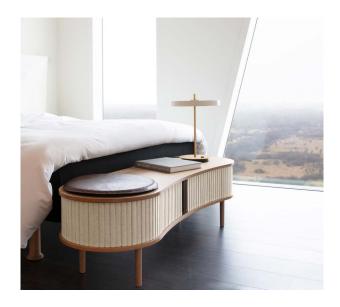

# AUDACIOUS | TV BENCH

Designed by Jonas Søndergaard

# **MULTIPURPOSE BENCH**

A multipurpose bench for seating or to hide your AV-equipment under the television. With a cable outlet in the back, it is easy to hide the messy cords.

Placed in the hallway it will store all your outdoor clothing, while you can take a seat as you put on your shoes.