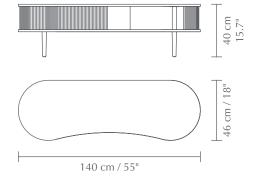

# DIMENSIONS ( $H \times W \times D$ )

 $140 \times 40 \times 46 \text{ cm} / 55.1 \times 15.7 \times 18.1$ "