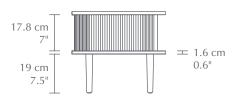

# DIMENSIONS ( $H \times W \times D$ )

 $140 \times 40 \times 46 \text{ cm} / 55.1 \times 15.7 \times 18.1$ "