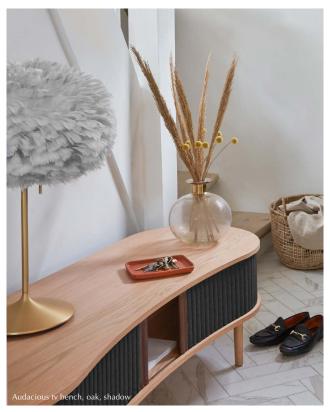

# AUDACIOUS | TV BENCH

Designed by Jonas Søndergaard

# **MULTIPURPOSE BENCH**

A multipurpose bench for seating or to hide your AV-equipment under the television. With a cable outlet in the back, it is easy to hide the messy cords.

Placed in the hallway it will store all your outdoor clothing, while you can take a seat as you put on your shoes.