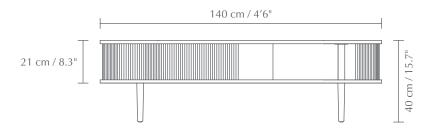

# DIMENSIONS ( $H \times W \times D$ )

 $140 \times 40 \times 46 \text{ cm} / 55.1 \times 15.7 \times 18.1$ "