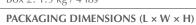

H

Designed by Jonas Søndergaard





# DIMENSIONS ( $H \times W \times D$ )

 $140 \times 40 \times 46 \text{ cm} / 55.1 \times 15.7 \times 18.1$ "



# **MATERIAL**

Solid oak, oak veneer, MDF, steel, polyester (Horizons S) and leather (artificial). Find more information in the Horizons S fabric spec sheet.



# **CONSTRUCTION**

**Legs:** Solid oak. Legs attached with threaded rods and insert bushings. Plate: Oak veneered MDF is attached with bolted construction between the legs. Clear top coat wood finish. Various steel reinforcements. Fabric: 100% polyester (Horizons S). Moisture barrier added between fabric and filling to prevent moisture penetration. Leather handles on tambour made within the REACH standards.



# WEIGHT INCL. PACKAGING

Box 1: 20 kg / 44 lbs Box 2: 1.9 kg / 4 lbs







# **ASSEMBLY TIME**

30 min - video guide at umage.com



#### **MEDIA KIT**

Photos and press material Download at umage.presscloud.com





#### **ORDERING INFORMATION**

| Tv bench oak hazelnut          | #5601+5601-6 |
|--------------------------------|--------------|
| Tv bench oak charcoal          | #5601+5601-7 |
| Tv bench oak sugar brown       | #5601+707-01 |
| Tv bench oak white sands       | #5601+707-02 |
| Tv bench oak sterling          | #5601+707-03 |
| Tv bench oak shadow            | #5601+707-04 |
| Tv bench dark oak hazelnut     | #5801+5601-6 |
| Tv bench dark oak charcoal     | #5801+5601-7 |
| Tv bench dark oak sugar brown  | #5801+707-01 |
| Tv bench dark oak white sands  | #5801+707-02 |
| Tv bench dark oak sterling     | #5801+707-03 |
| Tv bench dark oak s