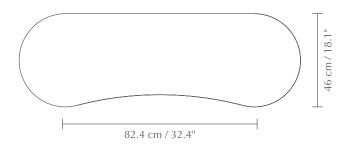

# DIMENSIONS ( $H \times W \times D$ )

 $140 \times 40 \times 46 \text{ cm} / 55.1 \times 15.7 \times 18.1$ "