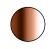

## **CLAVA DINE**

Designed by Søren Ravn Christensen

Pendant lampshade
Compatible with E26 / E27

**DIMENSIONS**Ø: 43 cm / 16.9"
H: 28 cm / 11"

**MATERIAL** Aluminium

**WEIGHT** 880 g / 1.9 lb

WEIGHT INCL. PACKAGING

## **CLAVA DINE**

Designed by Søren Ravn Christensen

Built on the success gained by Clava – a small and stylish lampshade with retro hints, perfect for beautiful clusters – Clave Dine is its bigger sister that shares the same stunning design. With its exclusive and elegant look, Clava Dine will fit perfectly over the dining table or the coffee table, bringing a cosy and chic feeling. The lampshade is available in a variety of different carefully selected colors and will light up any home.