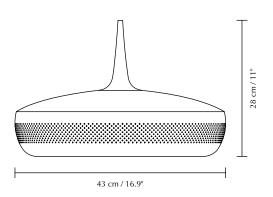

## **CLAVA DINE**

Designed by Søren Ravn Christensen

Pendant lampshade
Compatible with E26 / E27

**DIMENSIONS**Ø: 43 cm / 16.9"
H: 28 cm / 11"

**MATERIAL** Aluminium

**WEIGHT** 880 g / 1.9 lb

WEIGHT INCL. PACKAGING