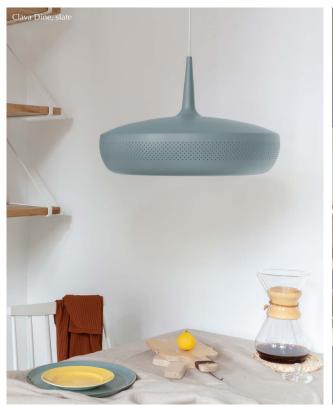

## **CLAVA DINE**

Designed by Søren Ravn Christensen

Pendant lampshade
Compatible with E26 / E27

**DIMENSIONS**Ø: 43 cm / 16.9"
H: 28 cm / 11"

**MATERIAL** Aluminium

**WEIGHT** 880 g / 1.9 lb

WEIGHT INCL. PACKAGING

## **CLAVA DINE**

Designed by Søren Ravn Christensen

Built on the success gained by Clava – a small and stylish lampshade with retro hints, perfect for beautiful clusters – Clave Dine is its bigger sister that shares the same stunning design. With its exclusive and elegant look, Clava Dine will fit perfectly over the dining table or the coffee table, bringing a cosy and chic feeling. The lampshade is available in a variety of different carefully selected colors and will light up any home.