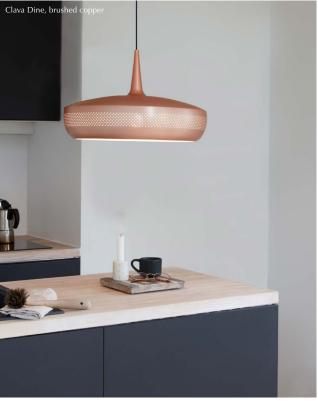

## **CLAVA DINE**

Designed by Søren Ravn Christensen

Built on the success gained by Clava – a small and stylish lampshade with retro hints, perfect for beautiful clusters – Clave Dine is its bigger sister that shares the same stunning design. With its exclusive and elegant look, Clava Dine will fit perfectly over the dining table or the coffee table, bringing a cosy and chic feeling. The lampshade is available in a variety of different carefully selected colors and will light up any home.