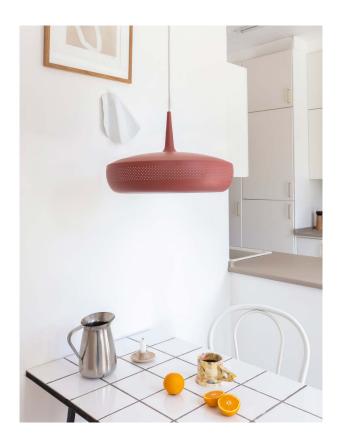

## **CLAVA DINE**

Designed by Søren Ravn Christensen

Built on the success gained by Clava – a small and stylish lampshade with retro hints, perfect for beautiful clusters – Clave Dine is its bigger sister that shares the same stunning design. With its exclusive and elegant look, Clava Dine will fit perfectly over the dining table or the coffee table, bringing a cosy and chic feeling. The lampshade is available in a variety of different carefully selected colors and will light up any home.