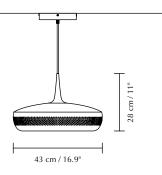

## **CLAVA DINE**

Designed by Søren Ravn Christensen

Pendant lampshade
Compatible with E26 / E27

**DIMENSIONS**Ø: 43 cm / 16.9"
H: 28 cm / 11"

**MATERIAL** Aluminium

**WEIGHT** 880 g / 1.9 lb

WEIGHT INCL. PACKAGING