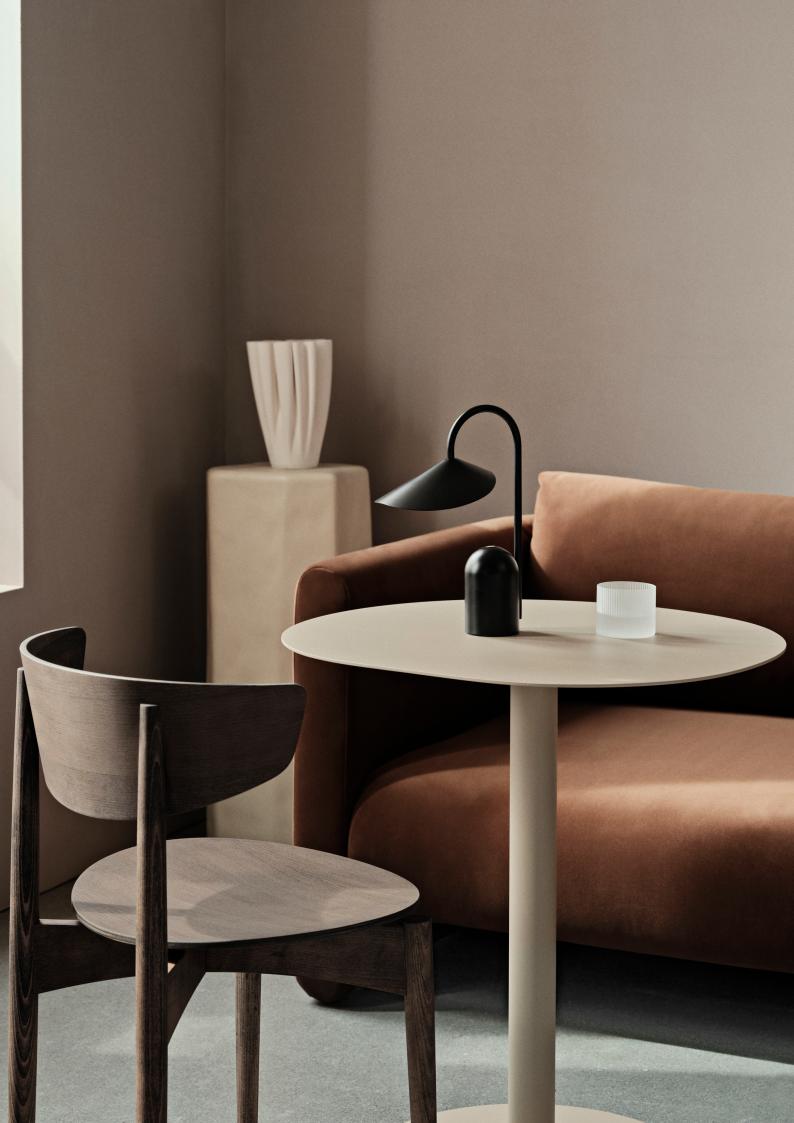

### Pond Café Table

Bring an element of calm to your indoor or outdoor space with the Pond Café Table. Featuring an organically-shaped tabletop that forms an irregular, imperfect circle, the table is completed by a single, discreet column at the base. Made entirely from durable, powder-coated galvanized steel and with adjustable feet that allow you to align the base plate on uneven surfaces, the Pond Café Table is well-suited for small living, and is ideal for use on a balcony, terrace or in the kitchen. The table arrives flat-packed.

#### Information

Size: Ø: 64 x H: 72 cm/ Ø: 34.6 x H: 25.2 in Material: Powder coated galvanized structural steel Info: With adjustable feet. Suitable for outdoor use. Registered design

Care: Wipe with a damp cloth Country of origin: Turkey Net weight: 22.4 kg