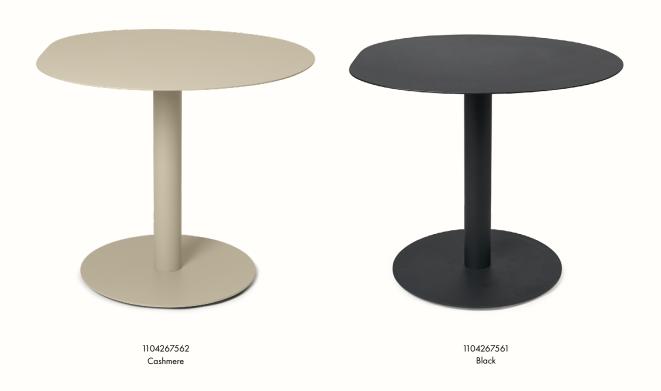

## Pond Dining Table

Bring an element of calm to your indoor or outdoor space with the Pond Dining Table. Featuring an organically-shaped tabletop that forms an irregular, imperfect circle, the table is completed by a single, discreet column at the base. Made entirely from durable, powder-coated galvanized steel and with adjustable feet that allow you to align the base plate on uneven surfaces, the Pond Dining Table is ideal for use on a balcony, terrace or in the kitchen. The table arrives flat-packed.

#### Information

Size:  $\varnothing$ : 88 x H: 72 cm/ $\varnothing$ : 34.6 x H: 28.3 in Material: Powder coated galvanized structural steel Info: With adjustable feet. Suitable for outdoor use. Registered design

### Pond Café Table

Bring an element of calm to your indoor or outdoor space with the Pond Café Table. Featuring an organically-shaped tabletop that forms an irregular, imperfect circle, the table is completed by a single, discreet column at the base. Made entirely from durable, powder-coated galvanized steel and with adjustable feet that allow you to align the base plate on uneven surfaces, the Pond Café Table is well-suited for small living, and is ideal for use on a balcony, terrace or in the kitchen. The table arrives flat-packed.

#### Information

Size: Ø: 64 x H: 72 cm/ Ø: 34.6 x H: 25.2 in Material: Powder coated galvanized structural steel Info: With adjustable feet. Suitable for outdoor use. Registered design

Care: Wipe with a damp cloth Country of origin: Turkey Net weight: 22.4 kg