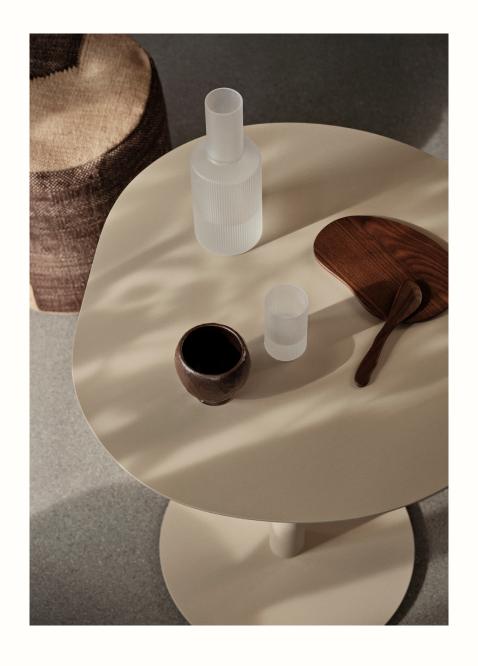

## Pond Dining Table

Bring an element of calm to your indoor or outdoor space with the Pond Dining Table. Featuring an organically-shaped tabletop that forms an irregular, imperfect circle, the table is completed by a single, discreet column at the base. Made entirely from durable, powder-coated galvanized steel and with adjustable feet that allow you to align the base plate on uneven surfaces, the Pond Dining Table is ideal for use on a balcony, terrace or in the kitchen. The table arrives flat-packed.

#### Information

Size:  $\varnothing$ : 88 x H: 72 cm/ $\varnothing$ : 34.6 x H: 28.3 in Material: Powder coated galvanized structural steel Info: With adjustable feet. Suitable for outdoor use. Registered design