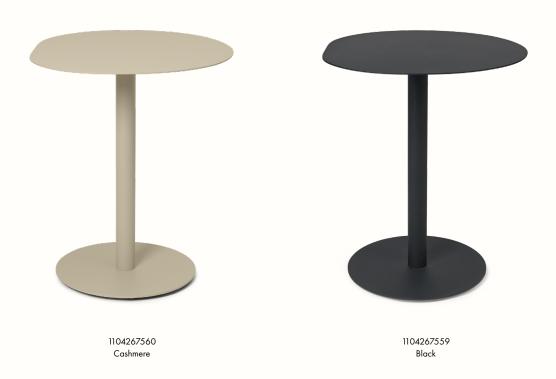

## Pond Dining Table

Bring an element of calm to your indoor or outdoor space with the Pond Dining Table. Featuring an organically-shaped tabletop that forms an irregular, imperfect circle, the table is completed by a single, discreet column at the base. Made entirely from durable, powder-coated galvanized steel and with adjustable feet that allow you to align the base plate on uneven surfaces, the Pond Dining Table is ideal for use on a balcony, terrace or in the kitchen. The table arrives flat-packed.

### Pond Café Table

Bring an element of calm to your indoor or outdoor space with the Pond Café Table. Featuring an organically-shaped tabletop that forms an irregular, imperfect circle, the table is completed by a single, discreet column at the base. Made entirely from durable, powder-coated galvanized steel and with adjustable feet that allow you to align the base plate on uneven surfaces, the Pond Café Table is well-suited for small living, and is ideal for use on a balcony, terrace or in the kitchen. The table arrives flat-packed.