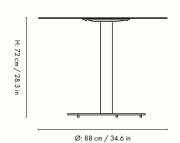

#### Information

Size:  $\varnothing$ : 88 x H: 72 cm/ $\varnothing$ : 34.6 x H: 28.3 in Material: Powder coated galvanized structural steel Info: With adjustable feet. Suitable for outdoor use. Registered design

#### Measurements