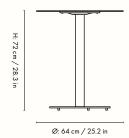

#### Information

Size: Ø: 64 x H: 72 cm/ Ø: 34.6 x H: 25.2 in Material: Powder coated galvanized structural steel Info: With adjustable feet. Suitable for outdoor use. Registered design

Care: Wipe with a damp cloth Country of origin: Turkey Net weight: 22.4 kg

#### Measurements

Ø: 64 cm / 25.2 in