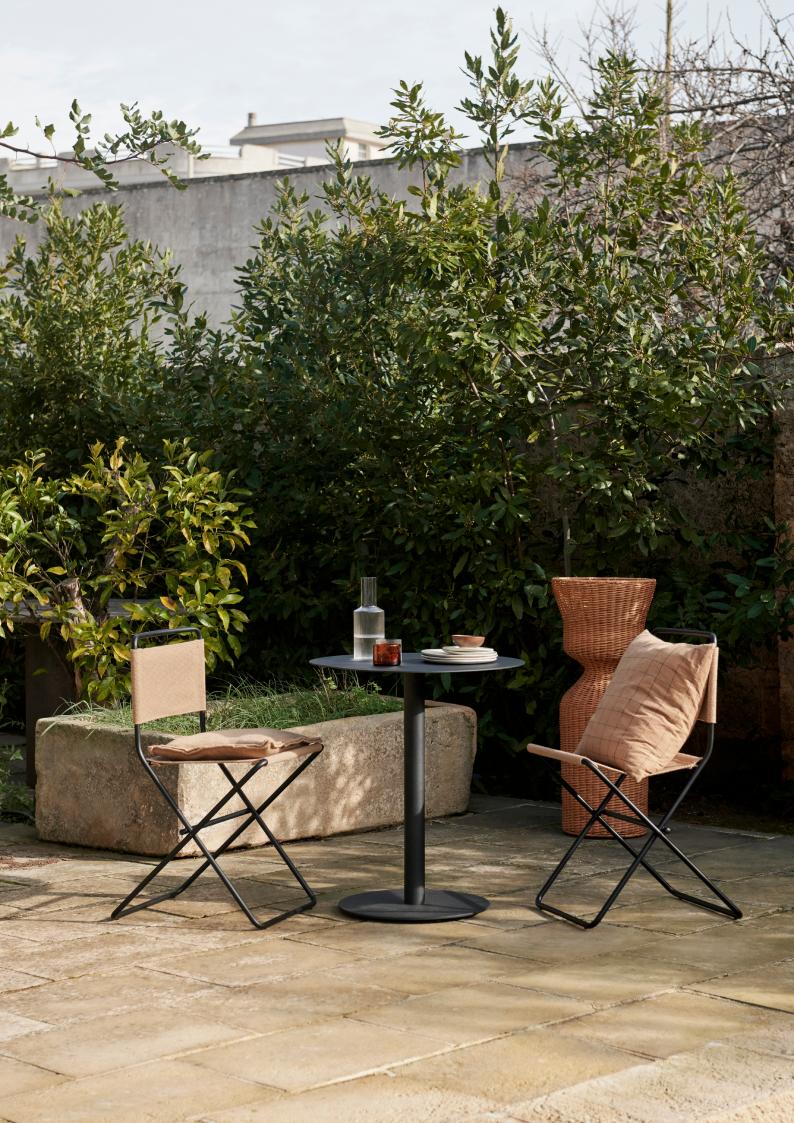

### Pond Café Table

Bring an element of calm to your indoor or outdoor space with the Pond Café Table. Featuring an organically-shaped tabletop that forms an irregular, imperfect circle, the table is completed by a single, discreet column at the base. Made entirely from durable, powder-coated galvanized steel and with adjustable feet that allow you to align the base plate on uneven surfaces, the Pond Café Table is well-suited for small living, and is ideal for use on a balcony, terrace or in the kitchen. The table arrives flat-packed.

#### Information

Size: Ø: 64 x H: 72 cm/ Ø: 34.6 x H: 25.2 in Material: Powder coated galvanized structural steel Info: With adjustable feet. Suitable for outdoor use. Registered design

Care: Wipe with a damp cloth Country of origin: Turkey Net weight: 22.4 kg

Packsize: 1

Test: EN 15372:2016, Furniture - Strength, durability and safety - Requirements for non-domestic tables ANSI/BIFMA X5.5-2021 Desk and Table Products