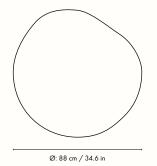

#### Information

Size:  $\varnothing$ : 88 x H: 72 cm/ $\varnothing$ : 34.6 x H: 28.3 in Material: Powder coated galvanized structural steel Info: With adjustable feet. Suitable for outdoor use. Registered design