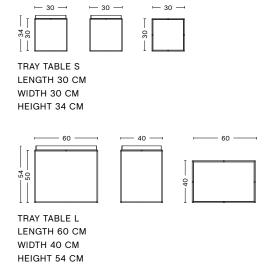

# **DIMENSIONS**

# COLOUR & FINISH

Please note that the colour codes are indicative.

| COLOUR                  | SIZE | TRAY TABLE<br>S<br>L30 X W30 X H34 | TRAY TABLE<br>M<br>L40 X W40 X H44 | TRAY TABLE<br>L<br>L60 X W40 X H54 | TRAY TABLE<br>COFFEE<br>L60 X W60 X H39 |  |
|-------------------------|------|------------------------------------|------------------------------------|------------------------------------|-----------------------------------------|--|
| WHITE                   |      | •                                  | •                                  | •                                  | •                                       |  |
| BLACK                   |      | •                                  | •                                  | •                                  | •                                       |  |
| WARM GREY               |      |                                    | •                                  | •                                  | •                                       |  |
| DEEP BLUE HIGH<br>GLOSS |      |                                    | •                                  |                                    |                                         |  |
| CHOCOLATE HIGH<br>GLOSS |      |                                    | •                                  |                                    | •                                       |  |
| TOFFEE                  |      |                                    | •                                  | •                                  |                                         |  |
| PEPPERMINT GREEN        |      |                                    | •                                  |                                    |                                         |  |