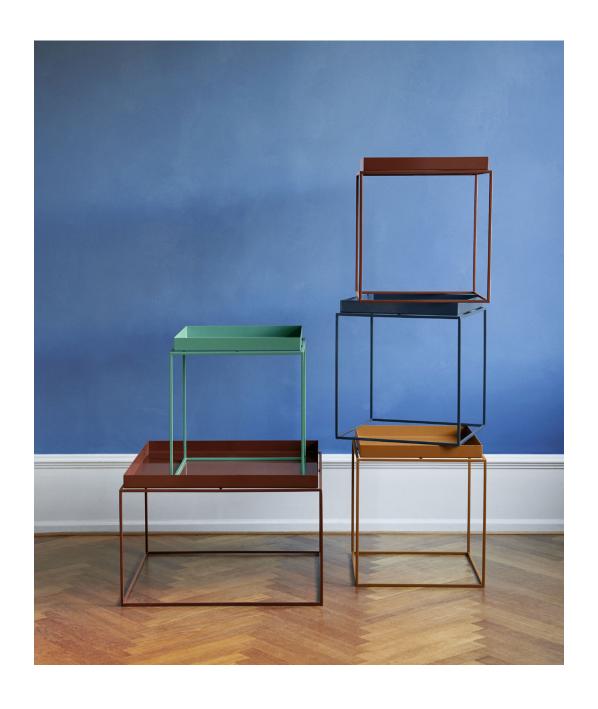

# TRAY TABLE

DESIGN BY HAY, 2010

The metal Tray Table is a multi-functional piece of furniture that can easily be adapted to fit your needs. When the tray top is in place, it can be used as a bedside table or coffee table, and when the tray top is removed, it becomes a regular tray that can be used to carry items.

#### HIGHLIGHTS

- · A multi-functional furniture.
- · Available in a variety of colours.
- · Available in different sizes.
- ·Suitable for a wide variety of private and office environments.