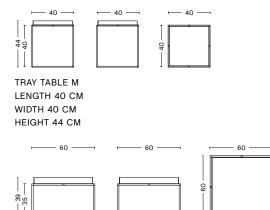

# **DIMENSIONS**

# COLOUR & FINISH

Please note that the colour codes are indicative.

| COLOUR                  | SIZE | TRAY TABLE<br>S<br>L30 X W30 X H34 | TRAY TABLE<br>M<br>L40 X W40 X H44 | TRAY TABLE<br>L<br>L60 X W40 X H54 | TRAY TABLE<br>COFFEE<br>L60 X W60 X H39 |  |
|-------------------------|------|------------------------------------|------------------------------------|------------------------------------|-----------------------------------------|--|
| WHITE                   |      | •                                  | •                                  | •                                  | •                                       |  |
| BLACK                   |      | •                                  | •                                  | •                                  | •                                       |  |
| WARM GREY               |      |                                    | •                                  | •                                  | •                                       |  |
| DEEP BLUE HIGH<br>GLOSS |      |                                    | •                                  |                                    |                                         |  |
| CHOCOLATE HIGH<br>GLOSS |      |                                    | •                                  |                                    | •                                       |  |
| TOFFEE                  |      |                                    | •                                  | •                                  |                                         |  |
| PEPPERMINT GREEN        |      |                                    | •                                  |                                    |                                         |  |