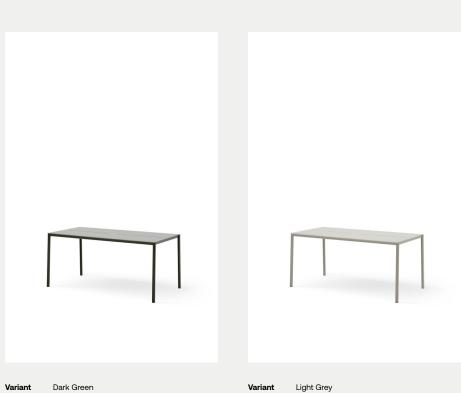

## Specifications

Product Name May Table 170x85

Category Outdoor Furniture

**Year** 2023

Colour/Variant Dark Green, Light Grey

**Product Dimensions** H 740 x L 1700 x D 850 mm H 29,1" x L 66,9" x D 33,4"

Product Weight 22,75 kg

# NEW WORKS.

 Variant
 Dark Green

 Item No
 42820

 EAN No
 5712826428207

 Variant
 Light Grey

 Item No
 42821

 EAN No
 5712826428214

Page 2 of 2