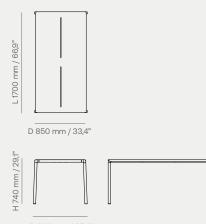

## Specifications

Product Name May Table 170x85

Category Outdoor Furniture

**Year** 2023

Colour/Variant Dark Green, Light Grey

**Product Dimensions** H 740 x L 1700 x D 850 mm H 29,1" x L 66,9" x D 33,4"

Product Weight 22,75 kg