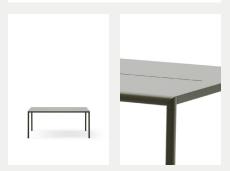

## May Table 170x85

Hannes & Fritz

The May series, designed by Hannes & Fritz, takes the New Works universe alfresco with furniture for the garden, patio, or balcony. Made from powder coated steel, this hard-wearing furniture family consists of stackable chairs with and without armrests and tables in two lengths, harmoniously coordinated to complement each other. The understated, monochromatic appearance of the May family is detailed without being technical. As the light steel sheet tightly wraps itself around the chunky steel frame, it forms a strong and comfortable seat, slightly curved so that it gently hugs the body. A slit through the seat allows for water drainage and adds a subtle detail to the otherwise uniform surface. Mirrored in the tables, it creates a repetition of lines that brings lightness, direction, and unity to the family.