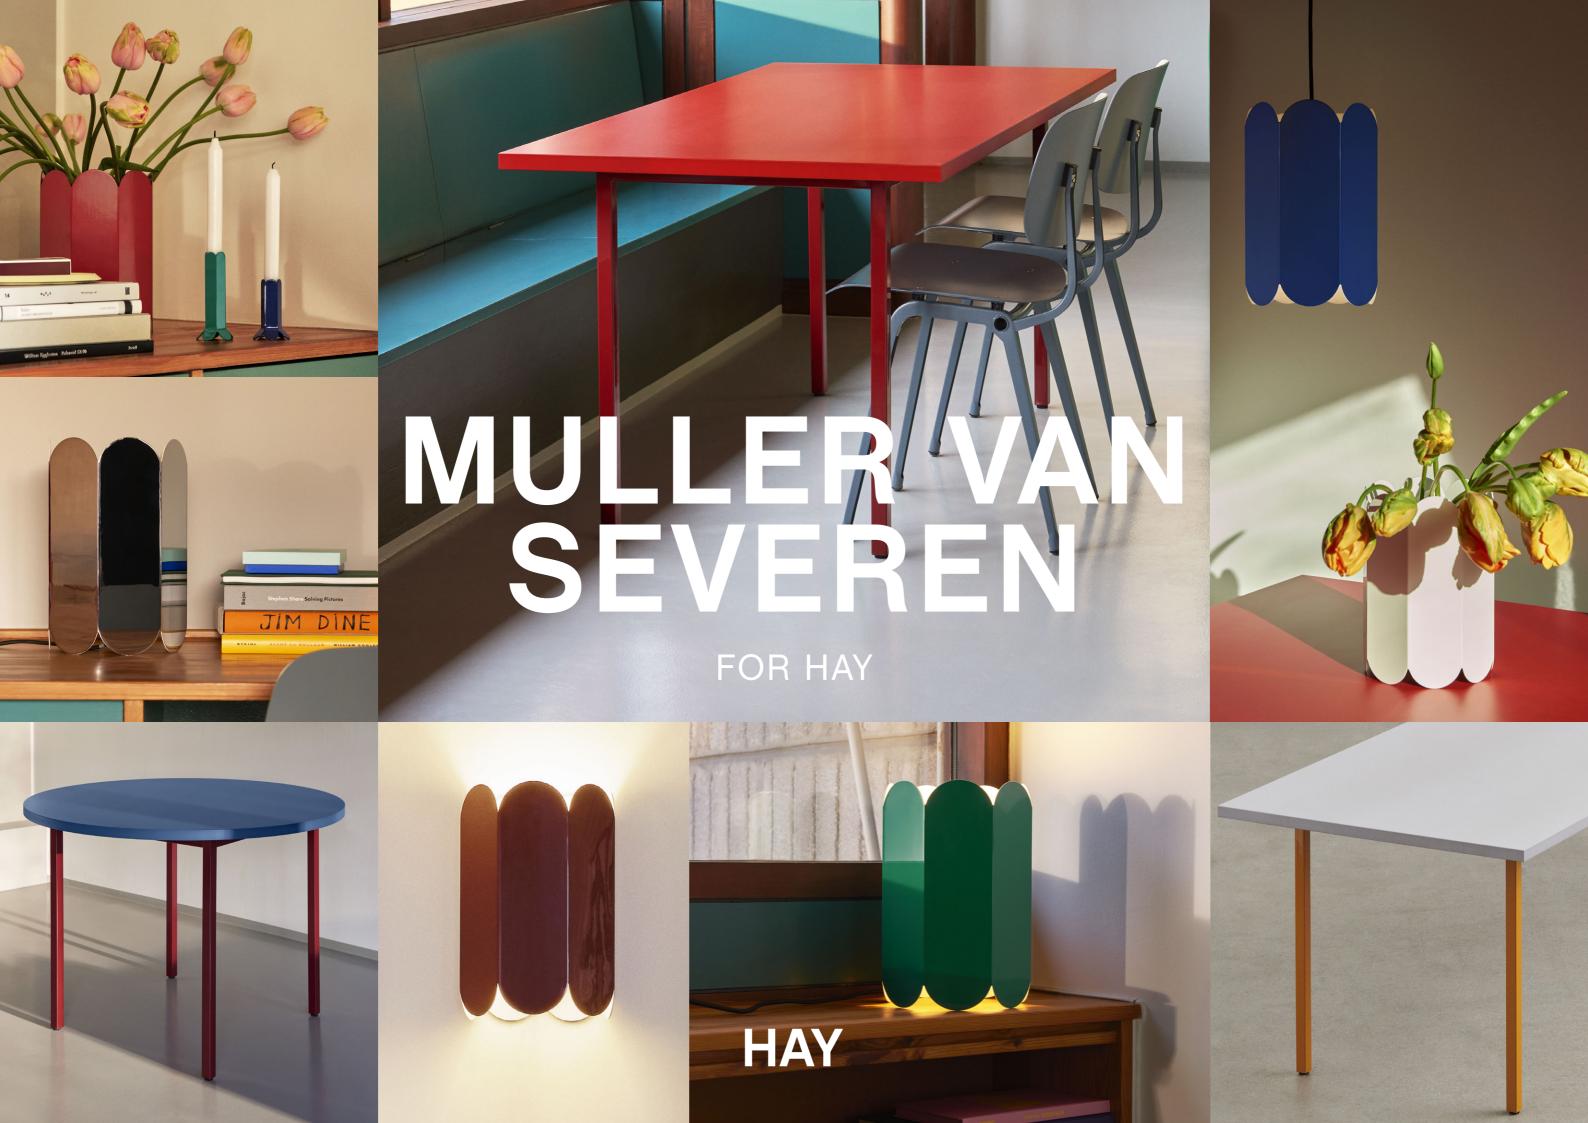

## INTRODUCING MULLER VAN SEVEREN FOR HAY

A new design collaboration with the world-renowned Belgian design wife and husband team Muller Van Severen.

LINK TO VIDEO

Muller Van Severen was founded in 2011 by Belgian artist duo Fien Muller and Hannes Van Severen. The couple has always been on an inspired quest for sculpturally interesting furniture objects, and their work sits somewhere between design and art, drawing on their passion for architecture and materials. They have won countless awards and collaborated with prestigious international museums and galleries.

For HAY, Muller Van Severen has designed the Arcs Shades, Arcs Vases, Arcs Candleholders and Two-Colour Tables.

A shared love of colour and materials is often the inspiration behind many of Muller Van Severen's designs. The designer duo is constantly seeking new ways to present the natural beauty of the materials they use, striving to give the materials their own distinct presence, as showcased here in the Arcs Candleholder and Vase.

Expressive and modern colours are chosen to accentuate the shape of the Arcs Candleholder and Vase. The designs are formed by a unified chain of vertical arcs that create an elegant, scalloped silhouette.

Mix and match the colours and models to create unique compositions.

Made in stainless steel with a mirrored finish or steel in different colours.

Arcs Candleholder is crafted in zinc alloy, and comes in two different heights with various colour options that include pastel, bright and mirrored finishes.

Arcs is crafted in steel and is available in several different colours or with a mirror finish.

Muller Van Severen's home in Evergem / Belgium.

The shade can be used as a table lamp or pendant lamp, both options forming contrasts in depth, colour and shape.

The Arcs Wall lamp provides a soft, ambient up and down light that plays with shapes and shadows.

Fien Muller and Hannes Van Severen in their studio in Evergem / Belgium.

Muller Van Severen's appreciation of materials is the starting point for many of their designs.

The colours for Two-Colour Table are carefully selected to ensure they penetrate the very core of the object.

Two-Colour is available in different shapes, sizes and colour combinations, all offering a distinct personality fulfilling a variety of aesthetic needs and styles.

The Two-Colour is inspired by the contrasts and similarities in the materials used – featuring robust steel tube legs and a tabletop crafted in organic coloured Valchromat.

Valchromat is made from wood fibres that are coloured individually with organic dyes to create core-through colour with a smooth, water-resistant surface.