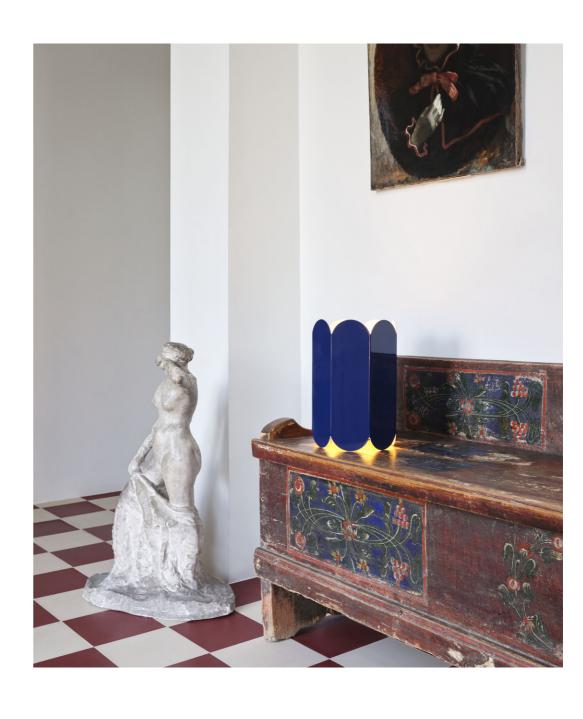

For HAY, Muller Van Severen has designed the Arcs Shades, Arcs Vases, Arcs Candleholders and Two-Colour Tables.

A shared love of colour and materials is often the inspiration behind many of Muller Van Severen's designs. The designer duo is constantly seeking new ways to present the natural beauty of the materials they use, striving to give the materials their own distinct presence, as showcased here in the Arcs Candleholder and Vase.

Expressive and modern colours are chosen to accentuate the shape of the Arcs Candleholder and Vase. The designs are formed by a unified chain of vertical arcs that create an elegant, scalloped silhouette.

Mix and match the colours and models to create unique compositions.

Made in stainless steel with a mirrored finish or steel in different colours.

Arcs Candleholder is crafted in zinc alloy, and comes in two different heights with various colour options that include pastel, bright and mirrored finishes.