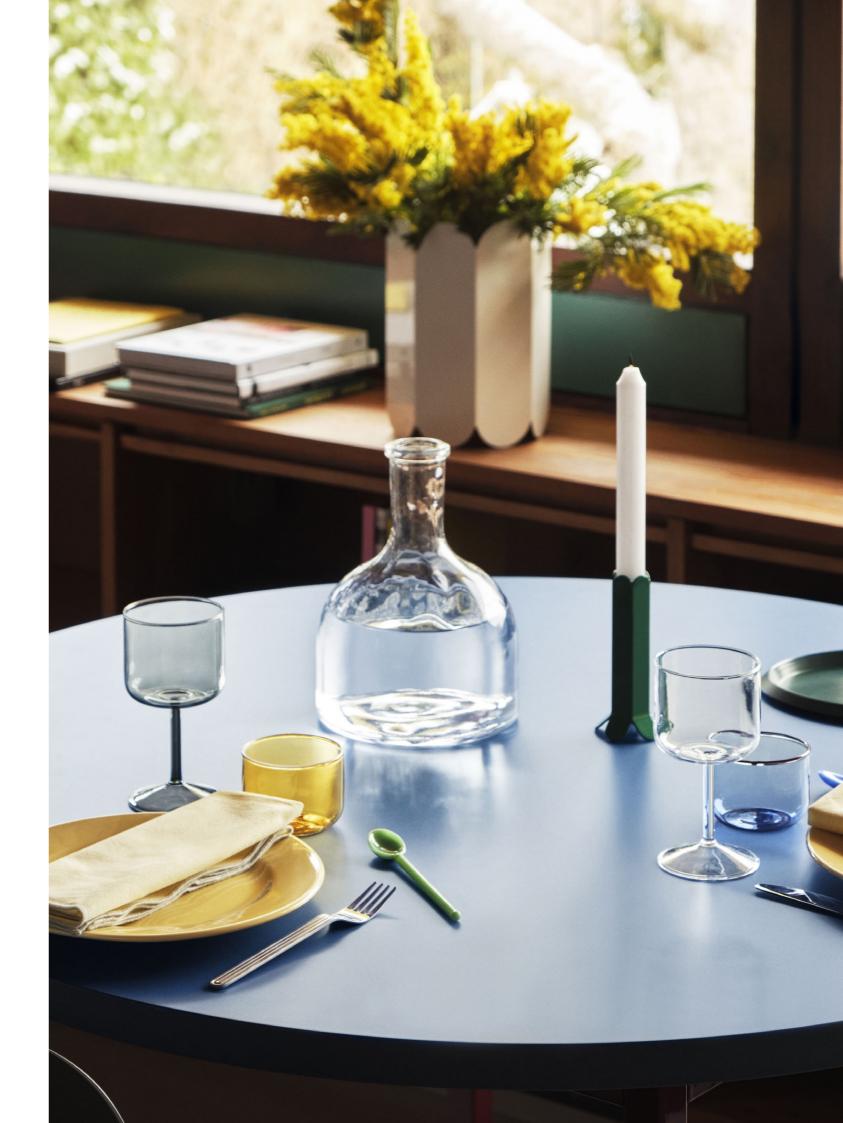

For HAY, Muller Van Severen has designed the Arcs Shades, Arcs Vases, Arcs Candleholders and Two-Colour Tables.

A shared love of colour and materials is often the inspiration behind many of Muller Van Severen's designs. The designer duo is constantly seeking new ways to present the natural beauty of the materials they use, striving to give the materials their own distinct presence, as showcased here in the Arcs Candleholder and Vase.

Expressive and modern colours are chosen to accentuate the shape of the Arcs Candleholder and Vase. The designs are formed by a unified chain of vertical arcs that create an elegant, scalloped silhouette.

Arcs is crafted in steel and is available in several different colours or with a mirror finish.

Muller Van Severen's home in Evergem / Belgium.

The shade can be used as a table lamp or pendant lamp, both options forming contrasts in depth, colour and shape.

The colours for Two-Colour Table are carefully selected to ensure they penetrate the very core of the object.

Two-Colour is available in different shapes, sizes and colour combinations, all offering a distinct personality fulfilling a variety of aesthetic needs and styles.

The Two-Colour is inspired by the contrasts and similarities in the materials used – featuring robust steel tube legs and a tabletop crafted in organic coloured Valchromat.

Valchromat is made from wood fibres that are coloured individually with organic dyes to create core-through colour with a smooth, water-resistant surface.