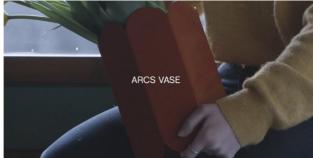

For HAY, Muller Van Severen has designed the Arcs Shades, Arcs Vases, Arcs Candleholders and Two-Colour Tables.

A shared love of colour and materials is often the inspiration behind many of Muller Van Severen's designs. The designer duo is constantly seeking new ways to present the natural beauty of the materials they use, striving to give the materials their own distinct presence, as showcased here in the Arcs Candleholder and Vase.

Expressive and modern colours are chosen to accentuate the shape of the Arcs Candleholder and Vase. The designs are formed by a unified chain of vertical arcs that create an elegant, scalloped silhouette.