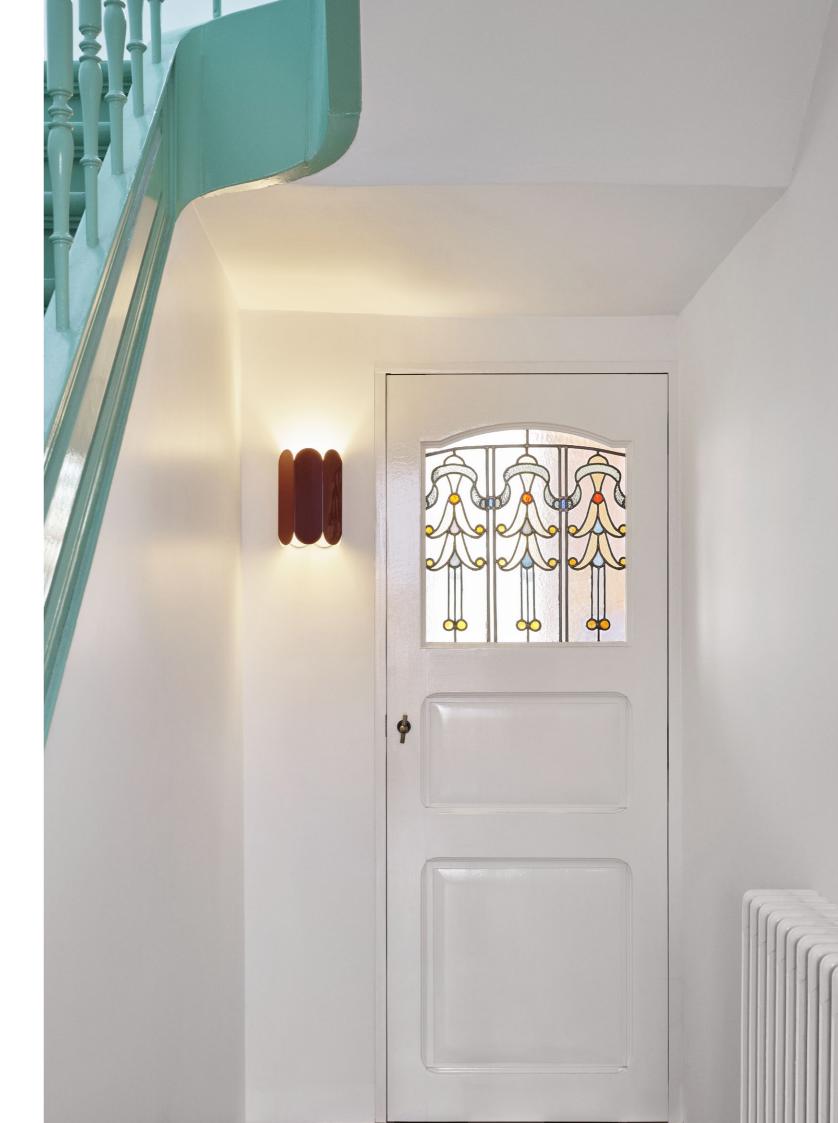

Arcs is crafted in steel and is available in several different colours or with a mirror finish.

Muller Van Severen's home in Evergem / Belgium.

The shade can be used as a table lamp or pendant lamp, both options forming contrasts in depth, colour and shape.

The Arcs Wall lamp provides a soft, ambient up and down light that plays with shapes and shadows.

Fien Muller and Hannes Van Severen in their studio in Evergem / Belgium.

Muller Van Severen's appreciation of materials is the starting point for many of their designs.