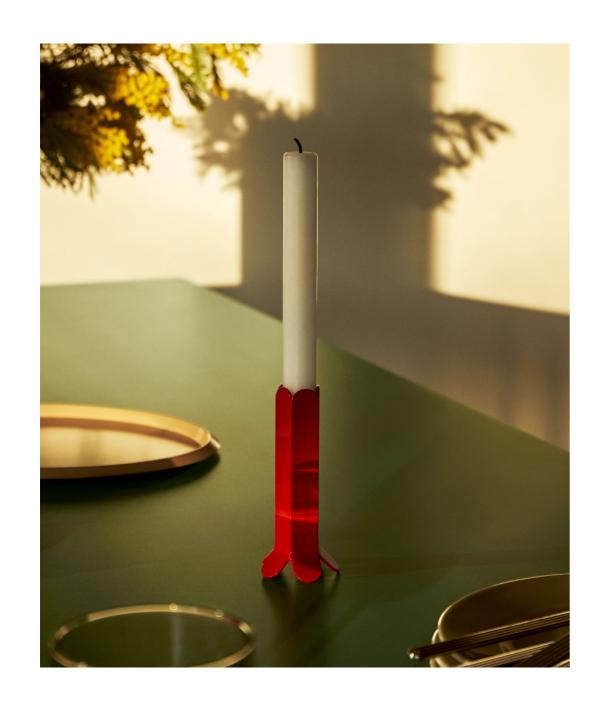

For HAY, Muller Van Severen has designed the Arcs Shades, Arcs Vases, Arcs Candleholders and Two-Colour Tables.

A shared love of colour and materials is often the inspiration behind many of Muller Van Severen's designs. The designer duo is constantly seeking new ways to present the natural beauty of the materials they use, striving to give the materials their own distinct presence, as showcased here in the Arcs Candleholder and Vase.

Expressive and modern colours are chosen to accentuate the shape of the Arcs Candleholder and Vase. The designs are formed by a unified chain of vertical arcs that create an elegant, scalloped silhouette.

Mix and match the colours and models to create unique compositions.

Made in stainless steel with a mirrored finish or steel in different colours.

Arcs Candleholder is crafted in zinc alloy, and comes in two different heights with various colour options that include pastel, bright and mirrored finishes.

Arcs is crafted in steel and is available in several different colours or with a mirror finish.

Muller Van Severen's home in Evergem / Belgium.

The shade can be used as a table lamp or pendant lamp, both options forming contrasts in depth, colour and shape.