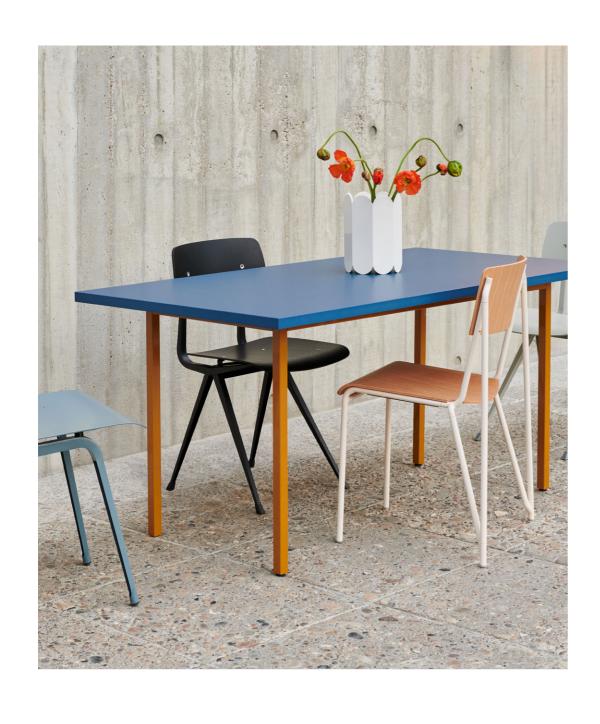

The colours for Two-Colour Table are carefully selected to ensure they penetrate the very core of the object.

Two-Colour is available in different shapes, sizes and colour combinations, all offering a distinct personality fulfilling a variety of aesthetic needs and styles.

The Two-Colour is inspired by the contrasts and similarities in the materials used – featuring robust steel tube legs and a tabletop crafted in organic coloured Valchromat.

Valchromat is made from wood fibres that are coloured individually with organic dyes to create core-through colour with a smooth, water-resistant surface.