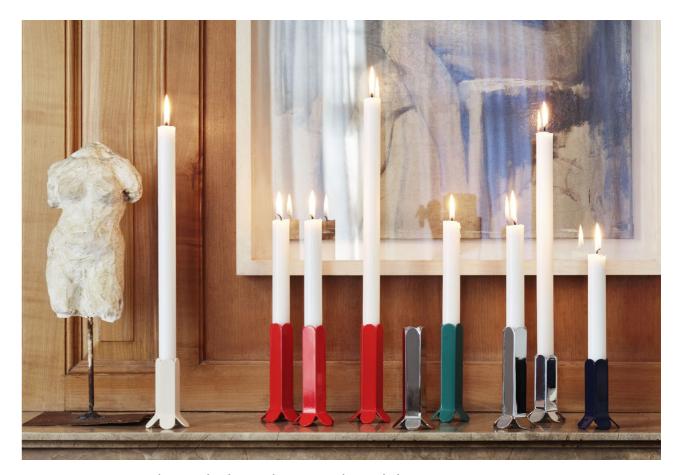

Expressive and modern colours are chosen to accentuate the shape of the Arcs Candleholder and Vase. The designs are formed by a unified chain of vertical arcs that create an elegant, scalloped silhouette.

Mix and match the colours and models to create unique compositions.

Made in stainless steel with a mirrored finish or steel in different colours.

Arcs Candleholder is crafted in zinc alloy, and comes in two different heights with various colour options that include pastel, bright and mirrored finishes.

Arcs is crafted in steel and is available in several different colours or with a mirror finish.

Muller Van Severen's home in Evergem / Belgium.

The shade can be used as a table lamp or pendant lamp, both options forming contrasts in depth, colour and shape.