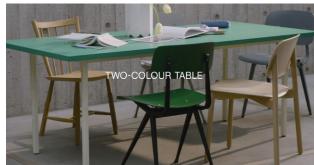

The colours for Two-Colour Table are carefully selected to ensure they penetrate the very core of the object.

Two-Colour is available in different shapes, sizes and colour combinations, all offering a distinct personality fulfilling a variety of aesthetic needs and styles.

The Two-Colour is inspired by the contrasts and similarities in the materials used – featuring robust steel tube legs and a tabletop crafted in organic coloured Valchromat.

Valchromat is made from wood fibres that are coloured individually with organic dyes to create core-through colour with a smooth, water-resistant surface.