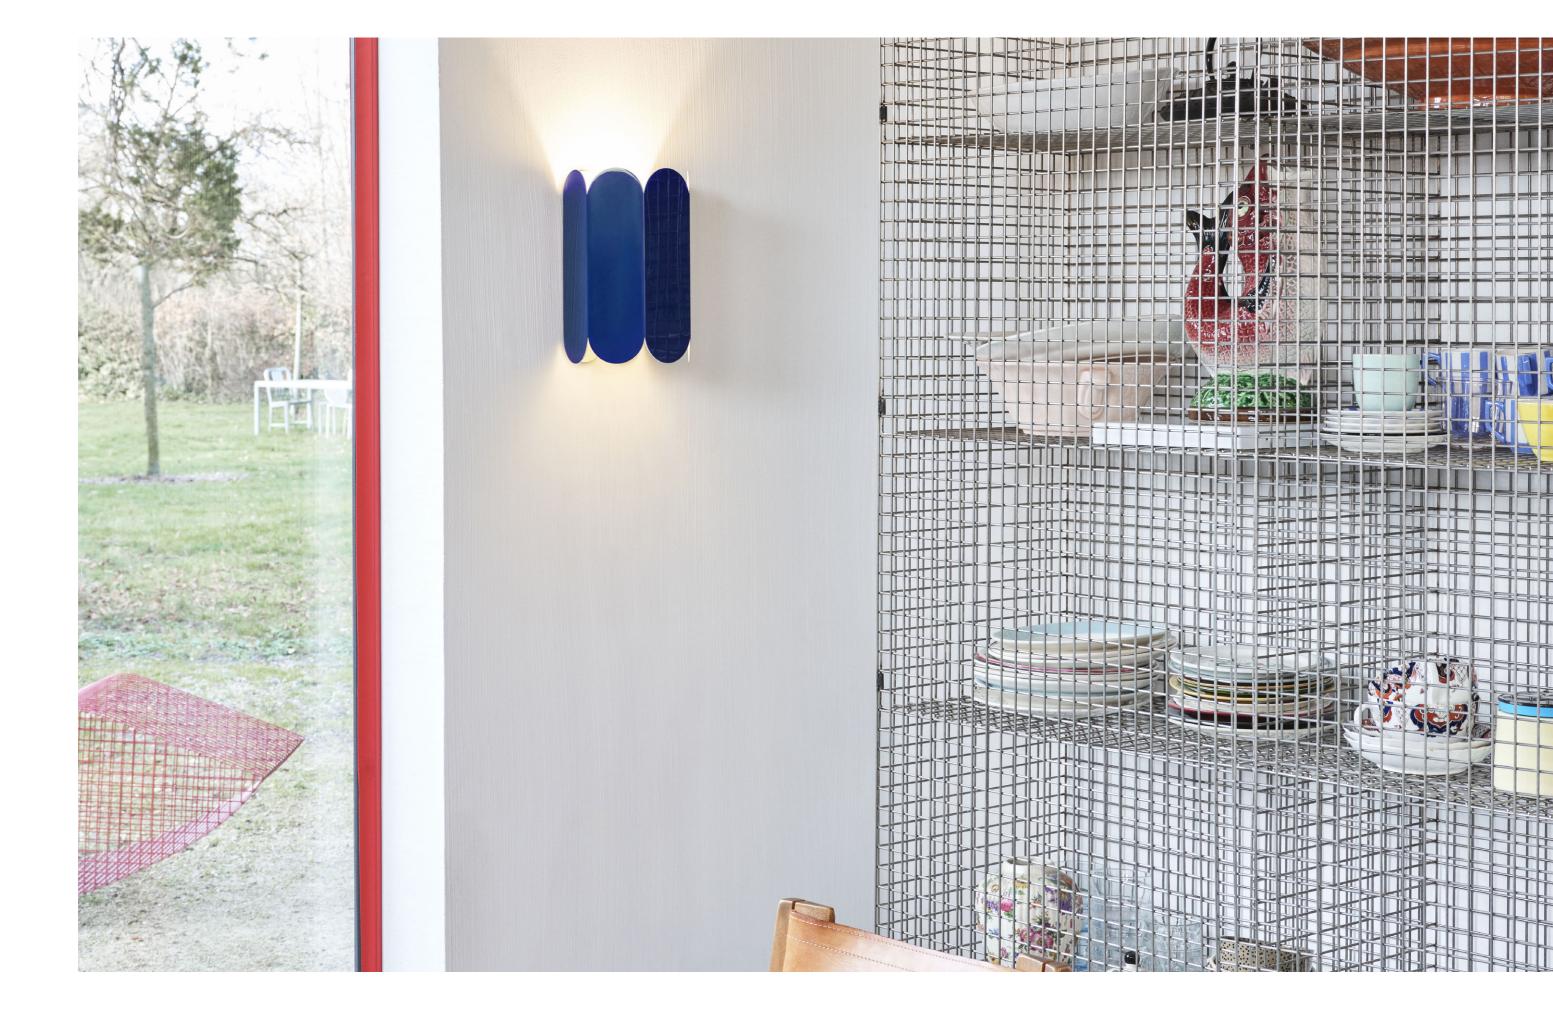

Arcs is crafted in steel and is available in several different colours or with a mirror finish.

Muller Van Severen's home in Evergem / Belgium.

The shade can be used as a table lamp or pendant lamp, both options forming contrasts in depth, colour and shape.

The Arcs Wall lamp provides a soft, ambient up and down light that plays with shapes and shadows.

Fien Muller and Hannes Van Severen in their studio in Evergem / Belgium.

Muller Van Severen's appreciation of materials is the starting point for many of their designs.