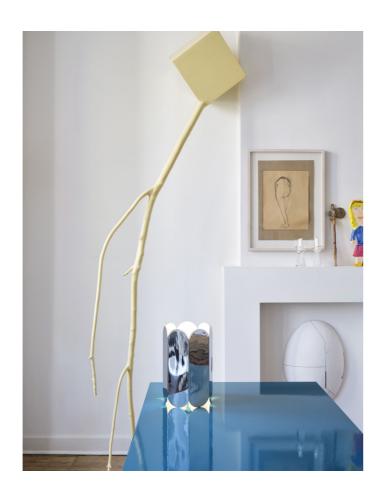

Arcs is crafted in steel and is available in several different colours or with a mirror finish.

Muller Van Severen's home in Evergem / Belgium.

The shade can be used as a table lamp or pendant lamp, both options forming contrasts in depth, colour and shape.

The Arcs Wall lamp provides a soft, ambient up and down light that plays with shapes and shadows.

Fien Muller and Hannes Van Severen in their studio in Evergem / Belgium.

Muller Van Severen's appreciation of materials is the starting point for many of their designs.