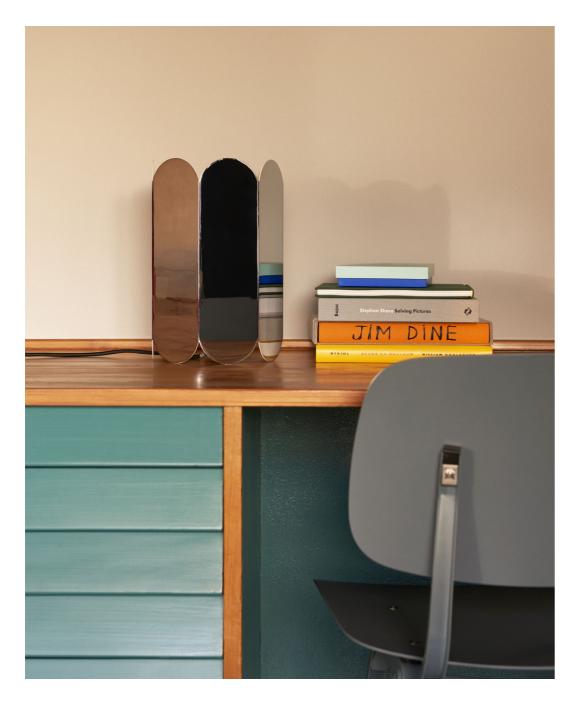

For HAY, Muller Van Severen has designed the Arcs Shades, Arcs Vases, Arcs Candleholders and Two-Colour Tables.

A shared love of colour and materials is often the inspiration behind many of Muller Van Severen's designs. The designer duo is constantly seeking new ways to present the natural beauty of the materials they use, striving to give the materials their own distinct presence, as showcased here in the Arcs Candleholder and Vase.

Expressive and modern colours are chosen to accentuate the shape of the Arcs Candleholder and Vase. The designs are formed by a unified chain of vertical arcs that create an elegant, scalloped silhouette.

Mix and match the colours and models to create unique compositions.

Made in stainless steel with a mirrored finish or steel in different colours.

Arcs Candleholder is crafted in zinc alloy, and comes in two different heights with various colour options that include pastel, bright and mirrored finishes.