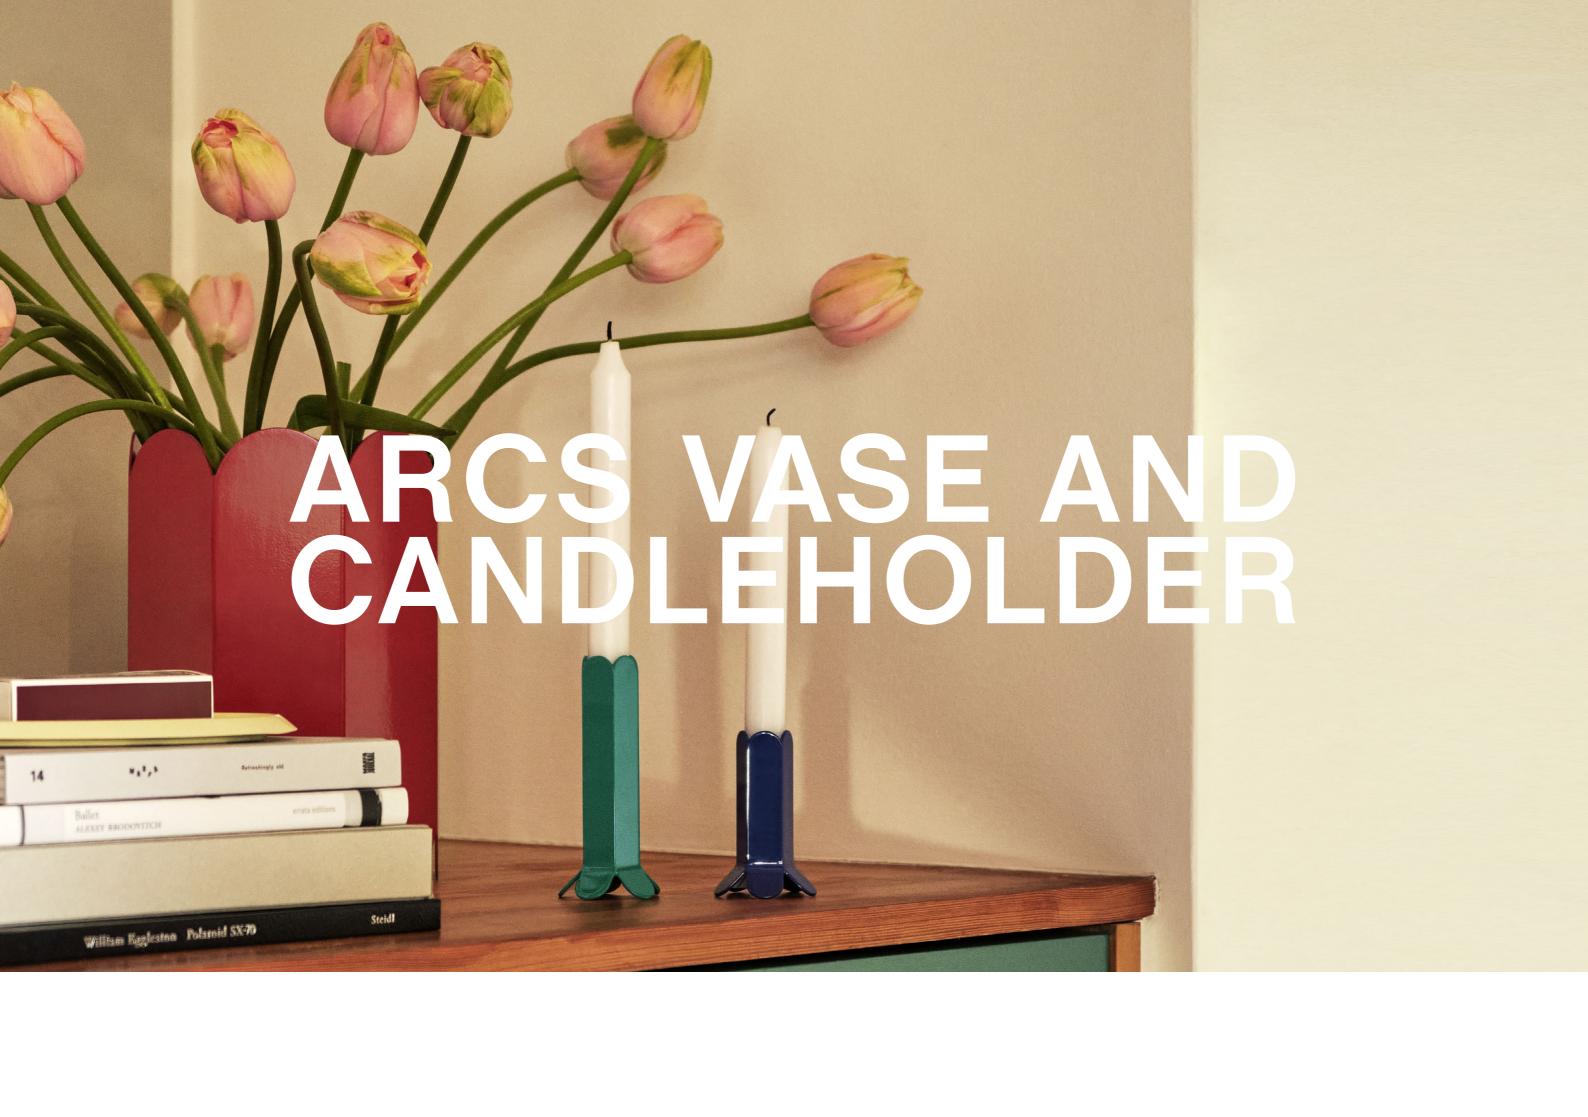

For HAY, Muller Van Severen has designed the Arcs Shades, Arcs Vases, Arcs Candleholders and Two-Colour Tables.

A shared love of colour and materials is often the inspiration behind many of Muller Van Severen's designs. The designer duo is constantly seeking new ways to present the natural beauty of the materials they use, striving to give the materials their own distinct presence, as showcased here in the Arcs Candleholder and Vase.

Expressive and modern colours are chosen to accentuate the shape of the Arcs Candleholder and Vase. The designs are formed by a unified chain of vertical arcs that create an elegant, scalloped silhouette.

Mix and match the colours and models to create unique compositions.

Made in stainless steel with a mirrored finish or steel in different colours.

Arcs Candleholder is crafted in zinc alloy, and comes in two different heights with various colour options that include pastel, bright and mirrored finishes.