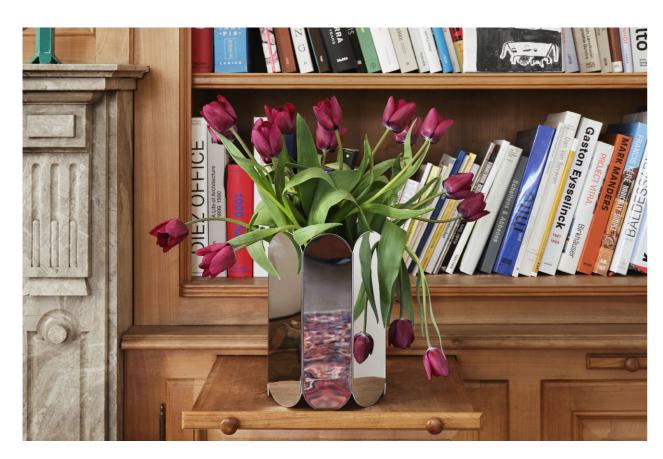

For HAY, Muller Van Severen has designed the Arcs Shades, Arcs Vases, Arcs Candleholders and Two-Colour Tables.

A shared love of colour and materials is often the inspiration behind many of Muller Van Severen's designs. The designer duo is constantly seeking new ways to present the natural beauty of the materials they use, striving to give the materials their own distinct presence, as showcased here in the Arcs Candleholder and Vase.

Expressive and modern colours are chosen to accentuate the shape of the Arcs Candleholder and Vase. The designs are formed by a unified chain of vertical arcs that create an elegant, scalloped silhouette.