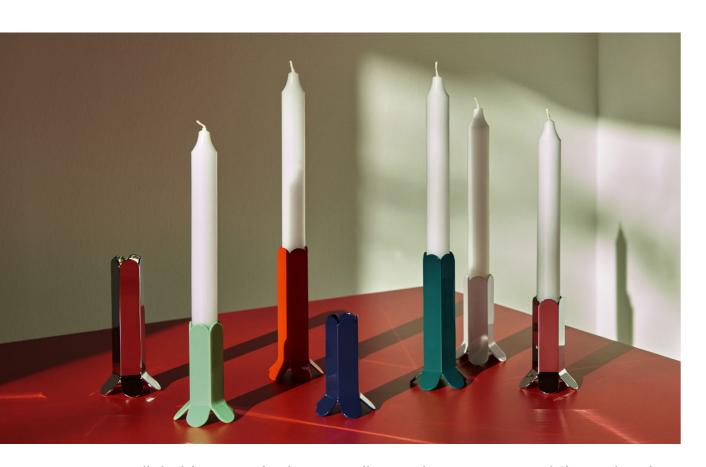

For HAY, Muller Van Severen has designed the Arcs Shades, Arcs Vases, Arcs Candleholders and Two-Colour Tables.

A shared love of colour and materials is often the inspiration behind many of Muller Van Severen's designs. The designer duo is constantly seeking new ways to present the natural beauty of the materials they use, striving to give the materials their own distinct presence, as showcased here in the Arcs Candleholder and Vase.

Expressive and modern colours are chosen to accentuate the shape of the Arcs Candleholder and Vase. The designs are formed by a unified chain of vertical arcs that create an elegant, scalloped silhouette.

Mix and match the colours and models to create unique compositions.

Made in stainless steel with a mirrored finish or steel in different colours.

Arcs Candleholder is crafted in zinc alloy, and comes in two different heights with various colour options that include pastel, bright and mirrored finishes.