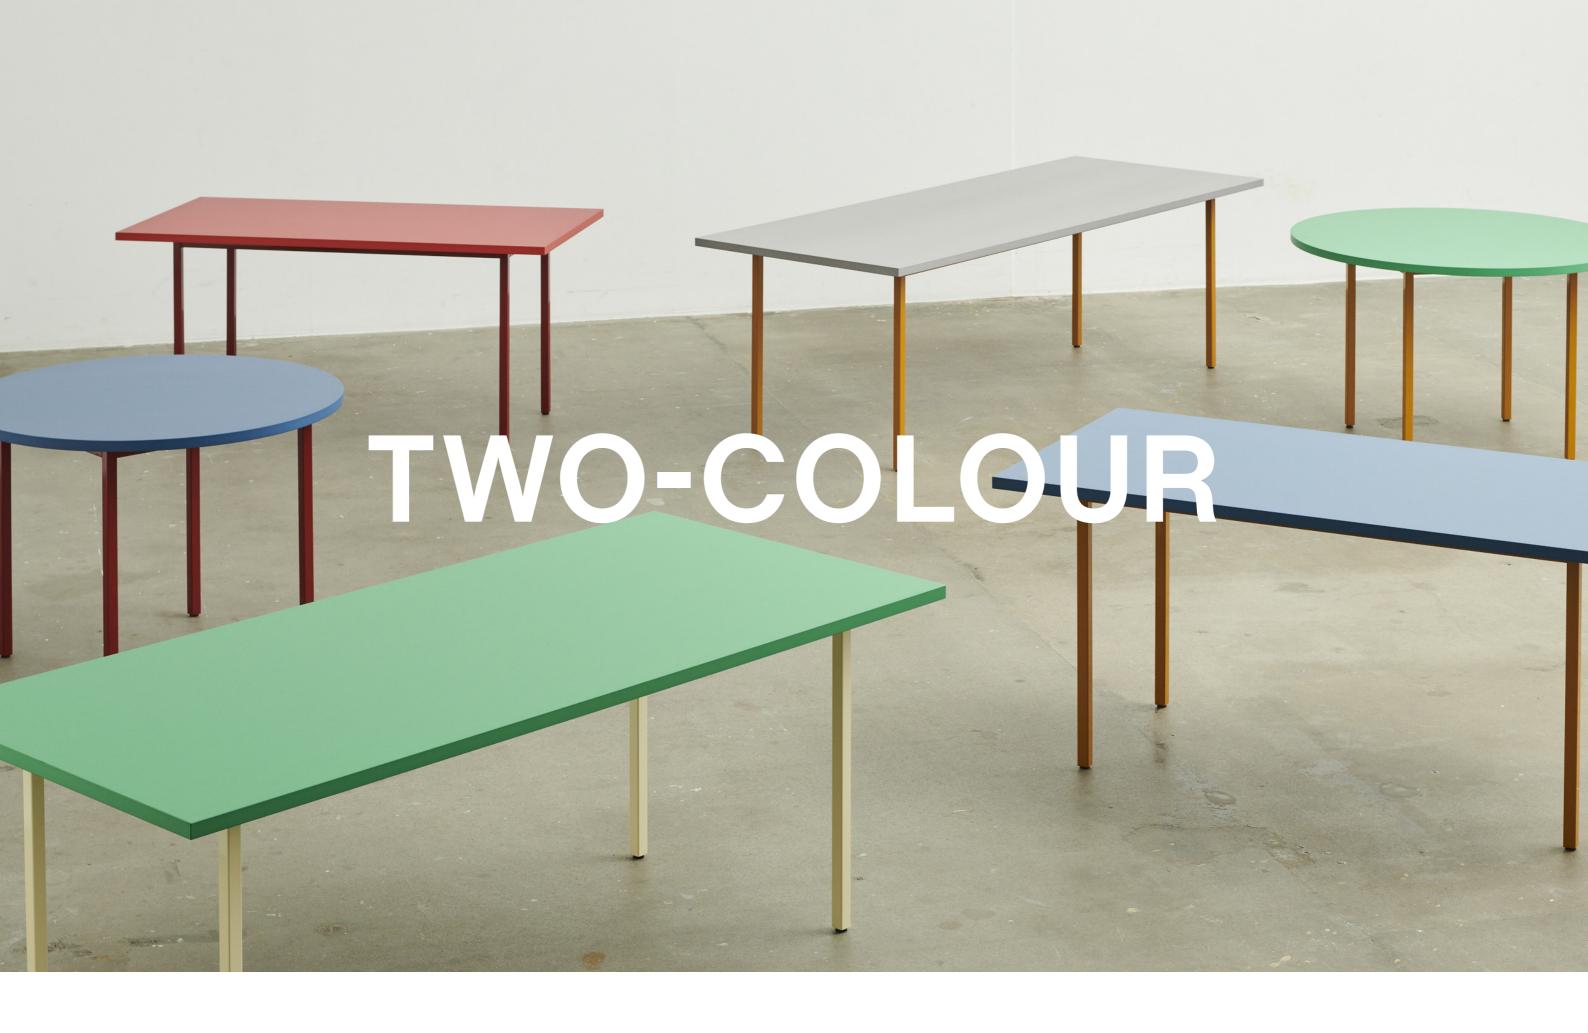

The colours for Two-Colour Table are carefully selected to ensure they penetrate the very core of the object.

Two-Colour is available in different shapes, sizes and colour combinations, all offering a distinct personality fulfilling a variety of aesthetic needs and styles.

The Two-Colour is inspired by the contrasts and similarities in the materials used – featuring robust steel tube legs and a tabletop crafted in organic coloured Valchromat.

Valchromat is made from wood fibres that are coloured individually with organic dyes to create core-through colour with a smooth, water-resistant surface.