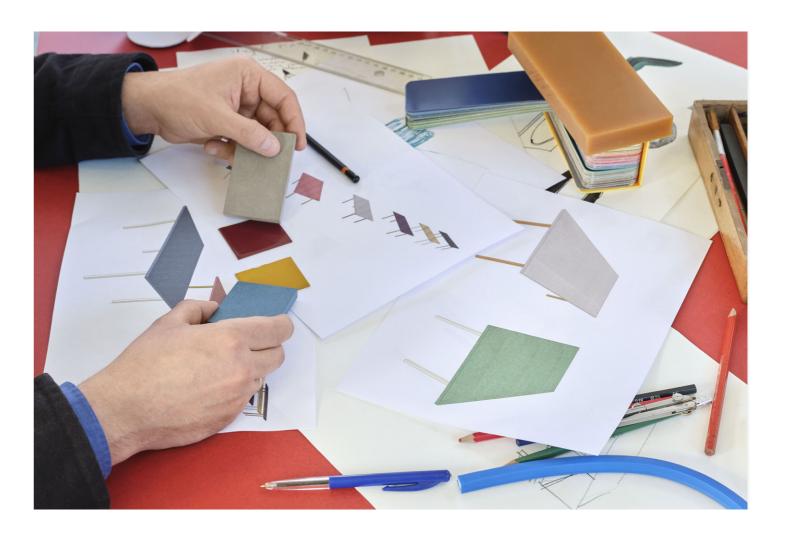

For HAY, Muller Van Severen has designed the Arcs Shades, Arcs Vases, Arcs Candleholders and Two-Colour Tables.

A shared love of colour and materials is often the inspiration behind many of Muller Van Severen's designs. The designer duo is constantly seeking new ways to present the natural beauty of the materials they use, striving to give the materials their own distinct presence, as showcased here in the Arcs Candleholder and Vase.

Expressive and modern colours are chosen to accentuate the shape of the Arcs Candleholder and Vase. The designs are formed by a unified chain of vertical arcs that create an elegant, scalloped silhouette.

The Arcs Wall lamp provides a soft, ambient up and down light that plays with shapes and shadows.

Fien Muller and Hannes Van Severen in their studio in Evergem / Belgium.

Muller Van Severen's appreciation of materials is the starting point for many of their designs.