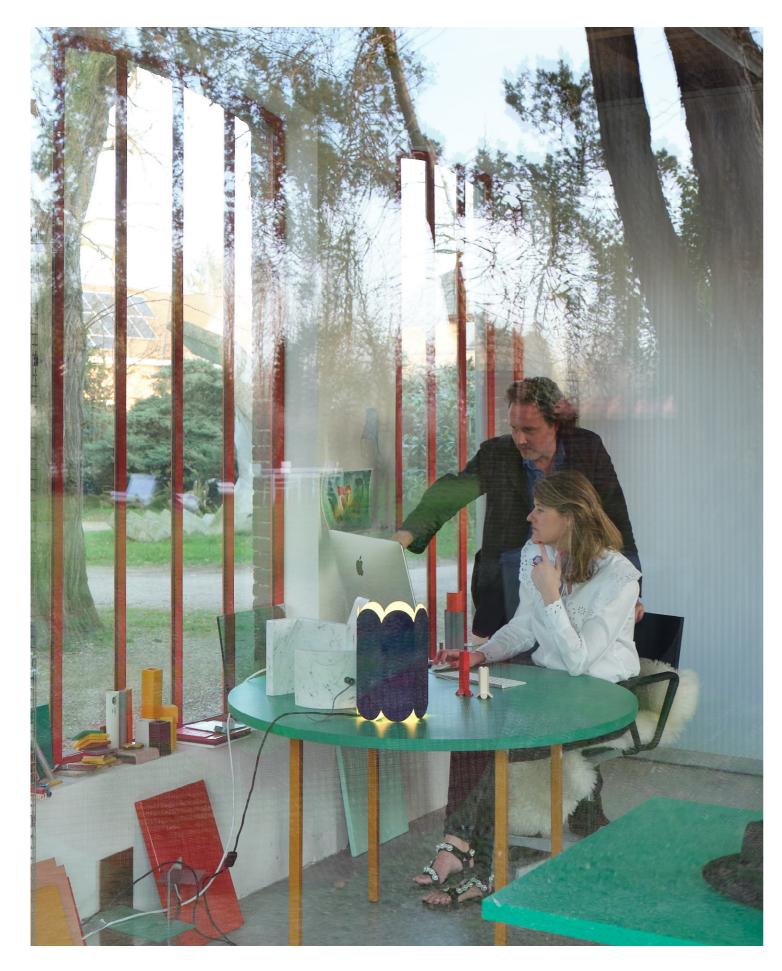

Arcs is crafted in steel and is available in several different colours or with a mirror finish.

Muller Van Severen's home in Evergem / Belgium.

The shade can be used as a table lamp or pendant lamp, both options forming contrasts in depth, colour and shape.

Fien Muller and Hannes Van Severen's home in Evergem / Belgium

Below product videos are available in a closed gallery on Image Bank. Please notice that the videos are under embargo until 16 August 2021 and may not be published or shared before that date.