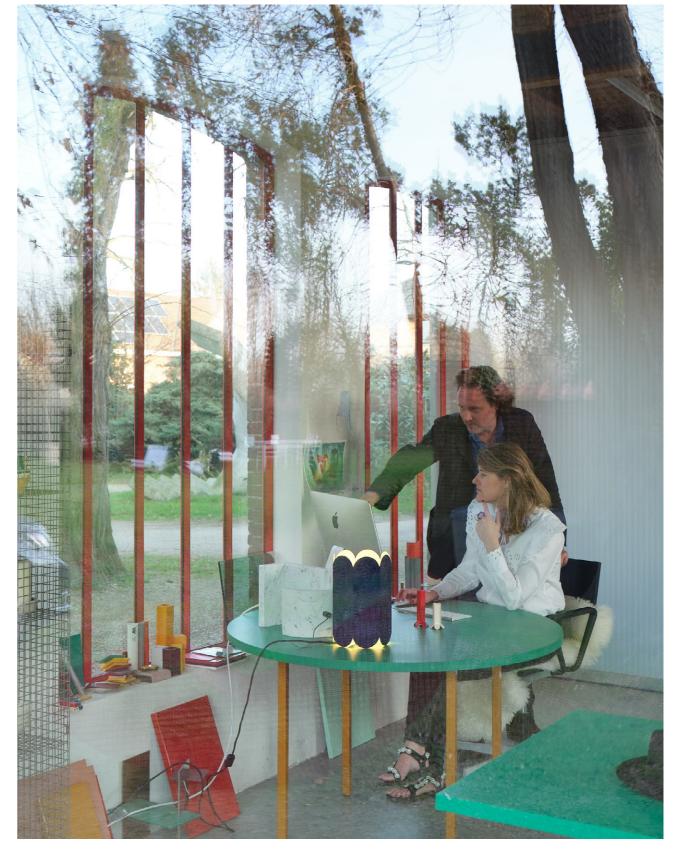

Fien Muller and Hannes Van Severen in their studio in Evergem / Belgium.

The Arcs Wall lamp provides a soft, ambient up and down light that plays with shapes and shadows.

Fien Muller and Hannes Van Severen in their studio in Evergem / Belgium.

Muller Van Severen's appreciation of materials is the starting point for many of their designs.

Fien Muller and Hannes Van Severen's home in Evergem / Belgium

Below product videos are available in a closed gallery on Image Bank. Please notice that the videos are under embargo until 16 August 2021 and may not be published or shared before that date.