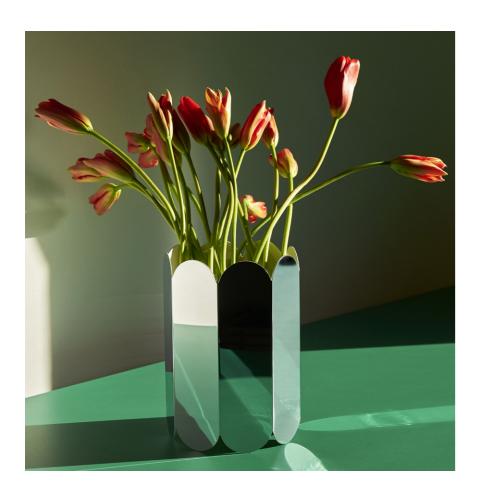

For HAY, Muller Van Severen has designed the Arcs Shades, Arcs Vases, Arcs Candleholders and Two-Colour Tables.

A shared love of colour and materials is often the inspiration behind many of Muller Van Severen's designs. The designer duo is constantly seeking new ways to present the natural beauty of the materials they use, striving to give the materials their own distinct presence, as showcased here in the Arcs Candleholder and Vase.

Expressive and modern colours are chosen to accentuate the shape of the Arcs Candleholder and Vase. The designs are formed by a unified chain of vertical arcs that create an elegant, scalloped silhouette.

Mix and match the colours and models to create unique compositions.

Made in stainless steel with a mirrored finish or steel in different colours.

Arcs Candleholder is crafted in zinc alloy, and comes in two different heights with various colour options that include pastel, bright and mirrored finishes.