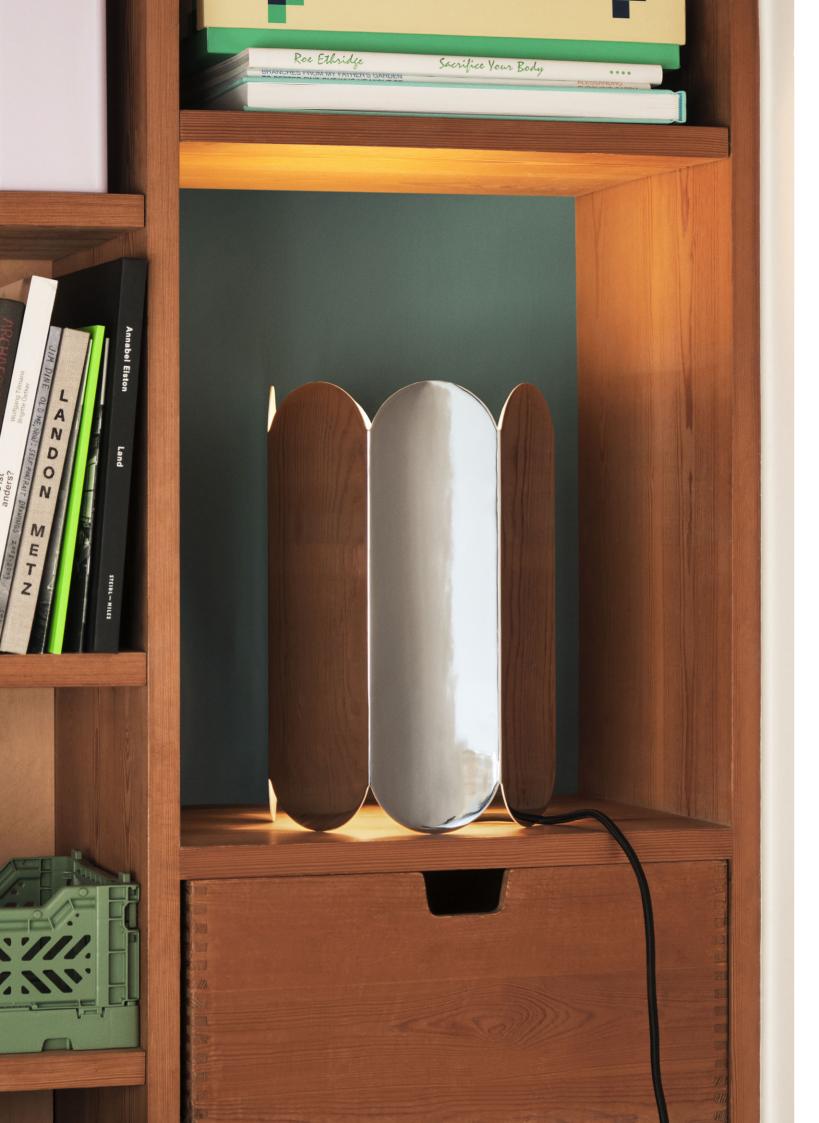

Arcs is crafted in steel and is available in several different colours or with a mirror finish.

Muller Van Severen's home in Evergem / Belgium.

The shade can be used as a table lamp or pendant lamp, both options forming contrasts in depth, colour and shape.

The Arcs Wall lamp provides a soft, ambient up and down light that plays with shapes and shadows.

Fien Muller and Hannes Van Severen in their studio in Evergem / Belgium.

Muller Van Severen's appreciation of materials is the starting point for many of their designs.