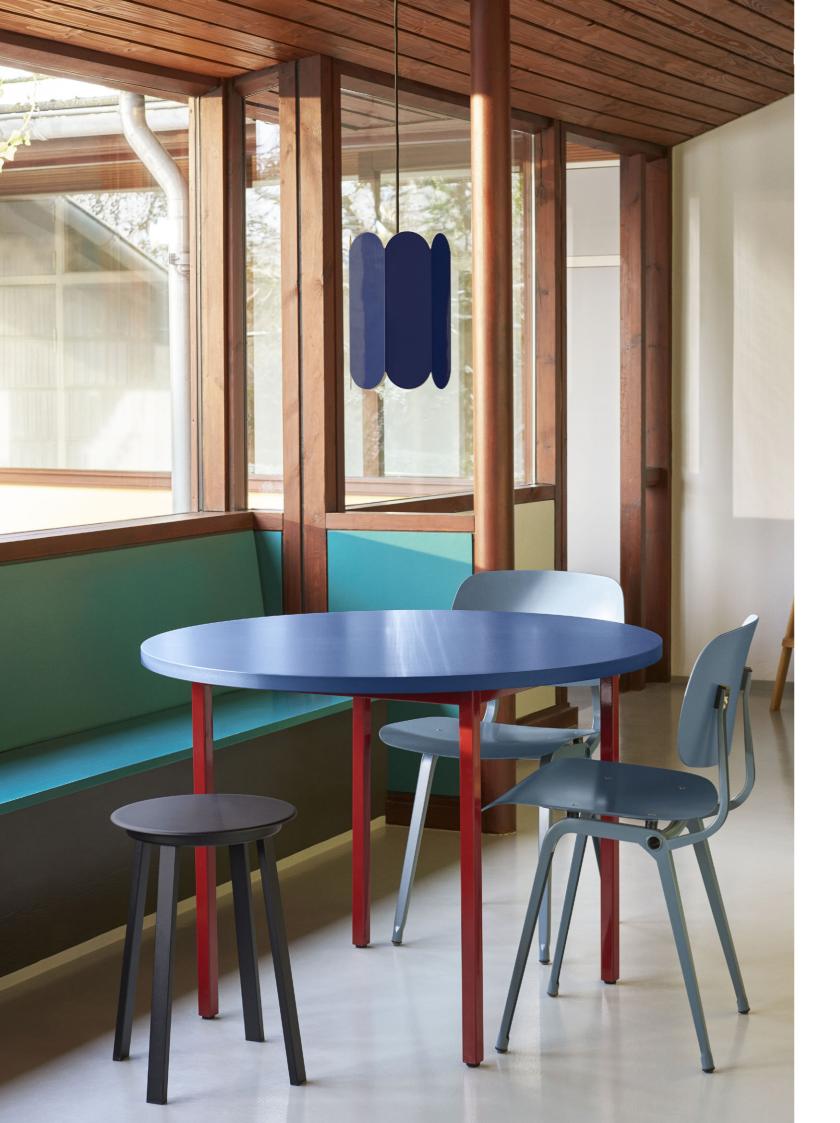

The colours for Two-Colour Table are carefully selected to ensure they penetrate the very core of the object.

Two-Colour is available in different shapes, sizes and colour combinations, all offering a distinct personality fulfilling a variety of aesthetic needs and styles.

The Two-Colour is inspired by the contrasts and similarities in the materials used – featuring robust steel tube legs and a tabletop crafted in organic coloured Valchromat.

Valchromat is made from wood fibres that are coloured individually with organic dyes to create core-through colour with a smooth, water-resistant surface.