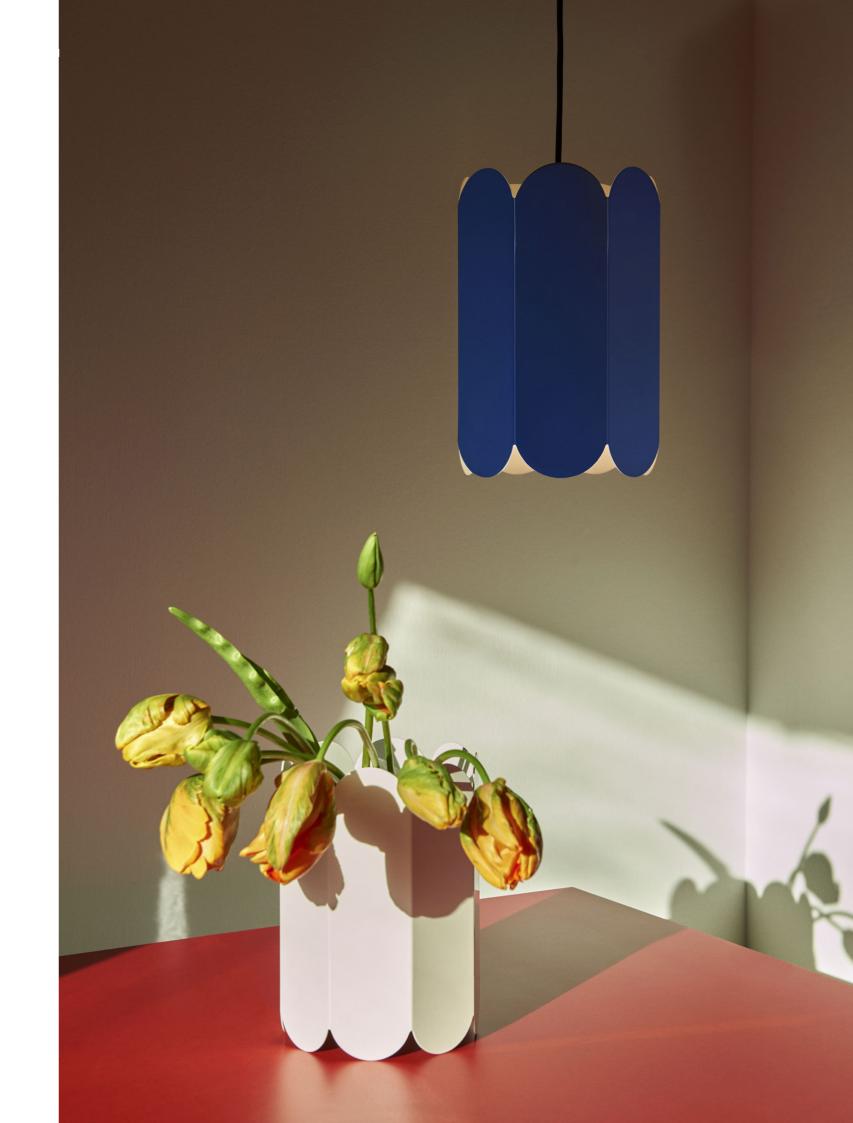

Arcs is crafted in steel and is available in several different colours or with a mirror finish.

Muller Van Severen's home in Evergem / Belgium.

The shade can be used as a table lamp or pendant lamp, both options forming contrasts in depth, colour and shape.

The Arcs Wall lamp provides a soft, ambient up and down light that plays with shapes and shadows.

Fien Muller and Hannes Van Severen in their studio in Evergem / Belgium.

Muller Van Severen's appreciation of materials is the starting point for many of their designs.