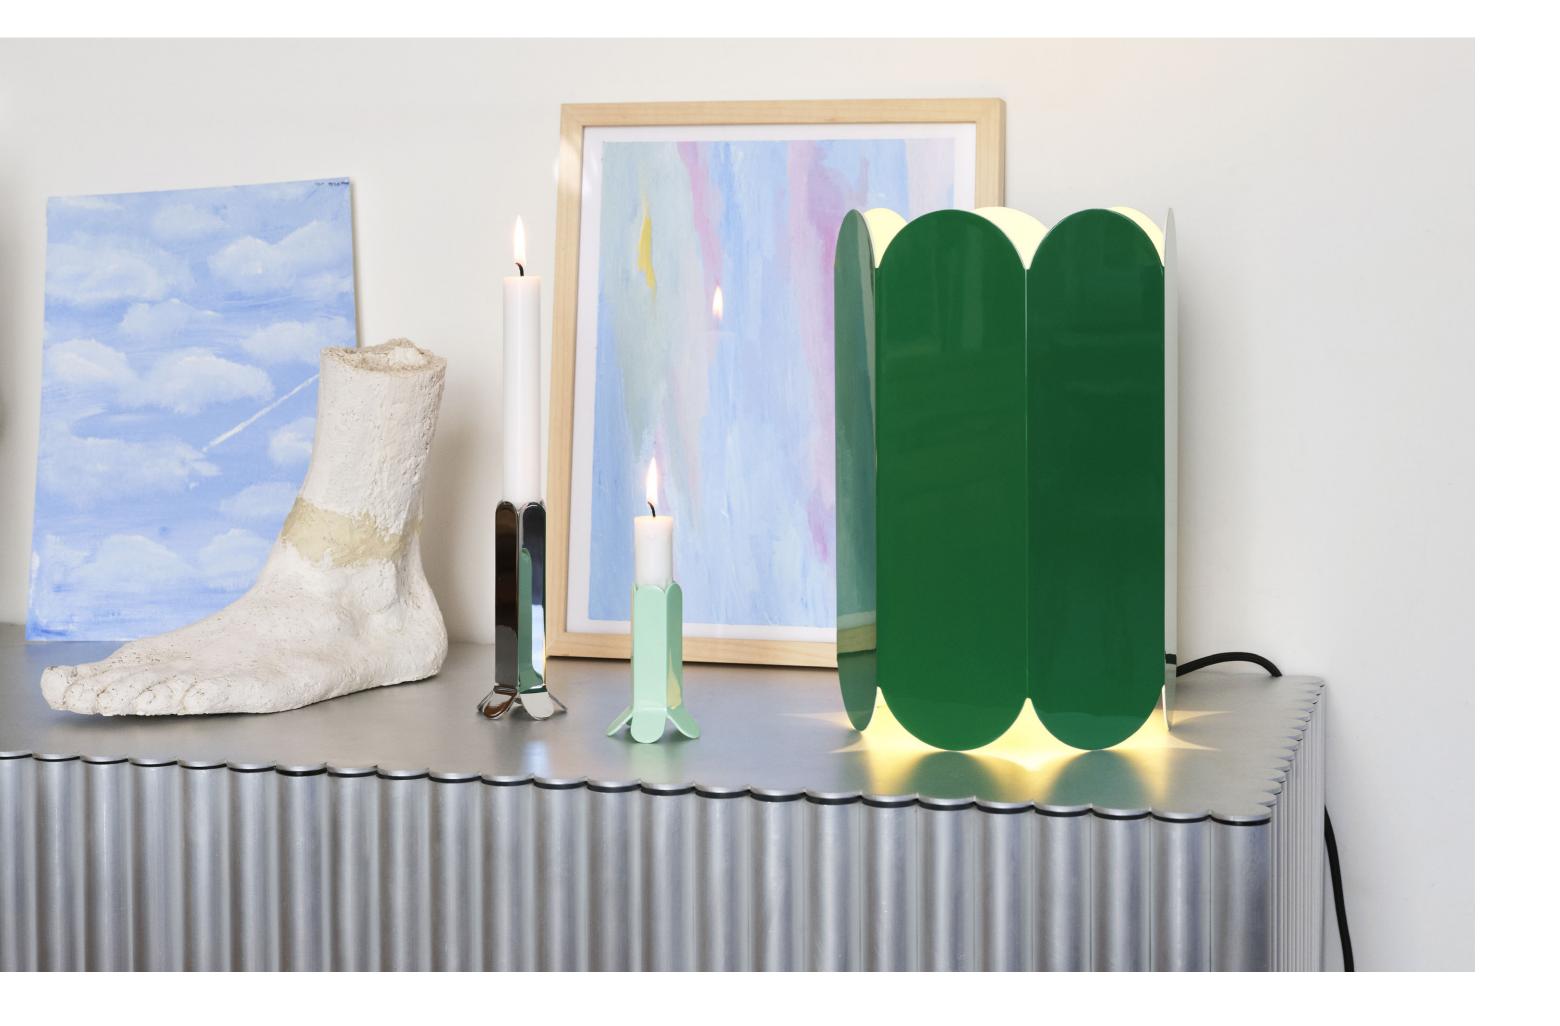

For HAY, Muller Van Severen has designed the Arcs Shades, Arcs Vases, Arcs Candleholders and Two-Colour Tables.

A shared love of colour and materials is often the inspiration behind many of Muller Van Severen's designs. The designer duo is constantly seeking new ways to present the natural beauty of the materials they use, striving to give the materials their own distinct presence, as showcased here in the Arcs Candleholder and Vase.

Expressive and modern colours are chosen to accentuate the shape of the Arcs Candleholder and Vase. The designs are formed by a unified chain of vertical arcs that create an elegant, scalloped silhouette.

Mix and match the colours and models to create unique compositions.

Made in stainless steel with a mirrored finish or steel in different colours.

Arcs Candleholder is crafted in zinc alloy, and comes in two different heights with various colour options that include pastel, bright and mirrored finishes.