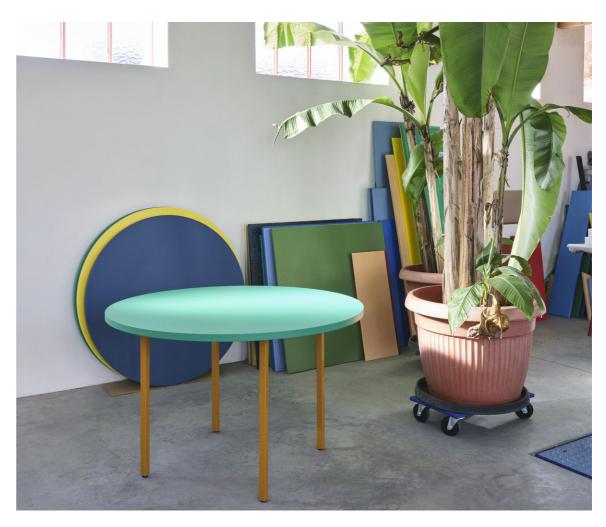

The colours for Two-Colour Table are carefully selected to ensure they penetrate the very core of the object.

Two-Colour is available in different shapes, sizes and colour combinations, all offering a distinct personality fulfilling a variety of aesthetic needs and styles.

The Two-Colour is inspired by the contrasts and similarities in the materials used – featuring robust steel tube legs and a tabletop crafted in organic coloured Valchromat.

Valchromat is made from wood fibres that are coloured individually with organic dyes to create core-through colour with a smooth, water-resistant surface.