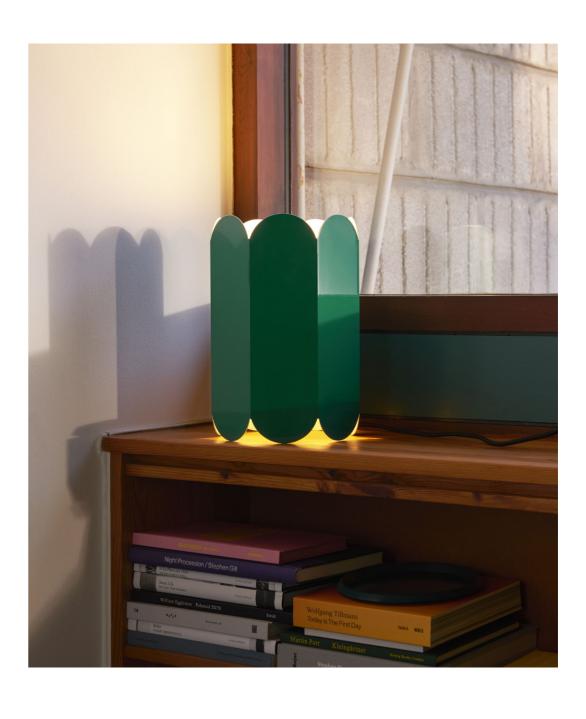

For HAY, Muller Van Severen has designed the Arcs Shades, Arcs Vases, Arcs Candleholders and Two-Colour Tables.

A shared love of colour and materials is often the inspiration behind many of Muller Van Severen's designs. The designer duo is constantly seeking new ways to present the natural beauty of the materials they use, striving to give the materials their own distinct presence, as showcased here in the Arcs Candleholder and Vase.

Expressive and modern colours are chosen to accentuate the shape of the Arcs Candleholder and Vase. The designs are formed by a unified chain of vertical arcs that create an elegant, scalloped silhouette.