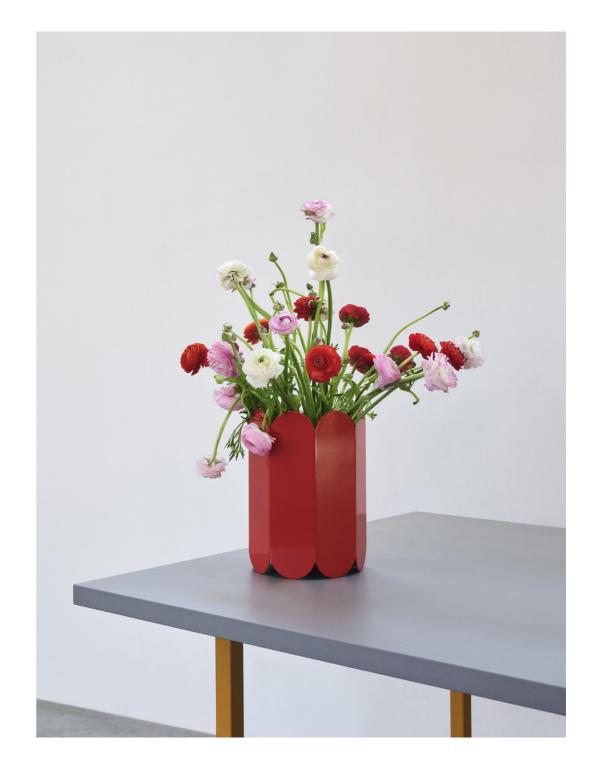

For HAY, Muller Van Severen has designed the Arcs Shades, Arcs Vases, Arcs Candleholders and Two-Colour Tables.

A shared love of colour and materials is often the inspiration behind many of Muller Van Severen's designs. The designer duo is constantly seeking new ways to present the natural beauty of the materials they use, striving to give the materials their own distinct presence, as showcased here in the Arcs Candleholder and Vase.

Expressive and modern colours are chosen to accentuate the shape of the Arcs Candleholder and Vase. The designs are formed by a unified chain of vertical arcs that create an elegant, scalloped silhouette.

Mix and match the colours and models to create unique compositions.

Made in stainless steel with a mirrored finish or steel in different colours.

Arcs Candleholder is crafted in zinc alloy, and comes in two different heights with various colour options that include pastel, bright and mirrored finishes.