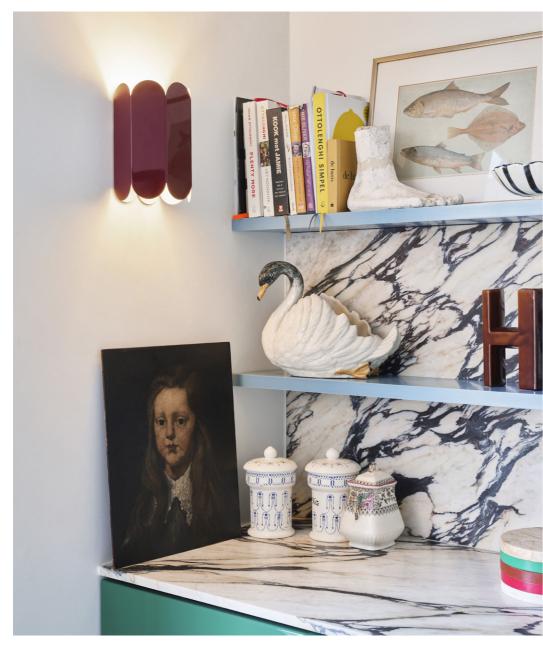

The Arcs Wall lamp provides a soft, ambient up and down light that plays with shapes and shadows.

Fien Muller and Hannes Van Severen in their studio in Evergem / Belgium.

Muller Van Severen's appreciation of materials is the starting point for many of their designs.