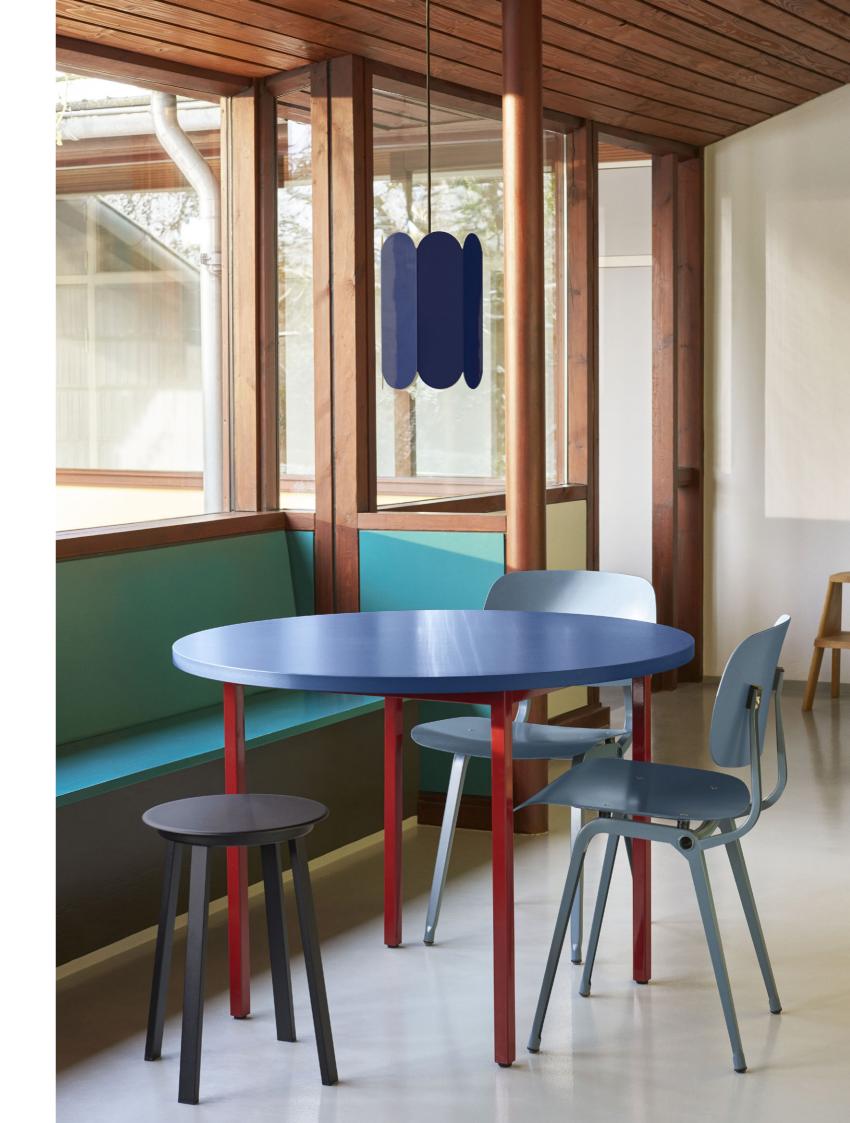

The colours for Two-Colour Table are carefully selected to ensure they penetrate the very core of the object.

Two-Colour is available in different shapes, sizes and colour combinations, all offering a distinct personality fulfilling a variety of aesthetic needs and styles.

The Two-Colour is inspired by the contrasts and similarities in the materials used – featuring robust steel tube legs and a tabletop crafted in organic coloured Valchromat.

Valchromat is made from wood fibres that are coloured individually with organic dyes to create core-through colour with a smooth, water-resistant surface.