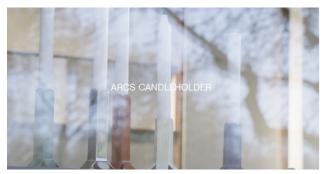

For HAY, Muller Van Severen has designed the Arcs Shades, Arcs Vases, Arcs Candleholders and Two-Colour Tables.

A shared love of colour and materials is often the inspiration behind many of Muller Van Severen's designs. The designer duo is constantly seeking new ways to present the natural beauty of the materials they use, striving to give the materials their own distinct presence, as showcased here in the Arcs Candleholder and Vase.

Expressive and modern colours are chosen to accentuate the shape of the Arcs Candleholder and Vase. The designs are formed by a unified chain of vertical arcs that create an elegant, scalloped silhouette.

Mix and match the colours and models to create unique compositions.

Made in stainless steel with a mirrored finish or steel in different colours.

Arcs Candleholder is crafted in zinc alloy, and comes in two different heights with various colour options that include pastel, bright and mirrored finishes.