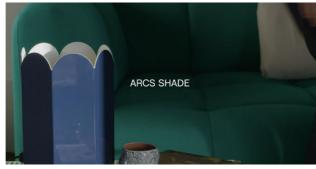

Arcs is crafted in steel and is available in several different colours or with a mirror finish.

Muller Van Severen's home in Evergem / Belgium.

The shade can be used as a table lamp or pendant lamp, both options forming contrasts in depth, colour and shape.

The Arcs Wall lamp provides a soft, ambient up and down light that plays with shapes and shadows.

Fien Muller and Hannes Van Severen in their studio in Evergem / Belgium.

Muller Van Severen's appreciation of materials is the starting point for many of their designs.