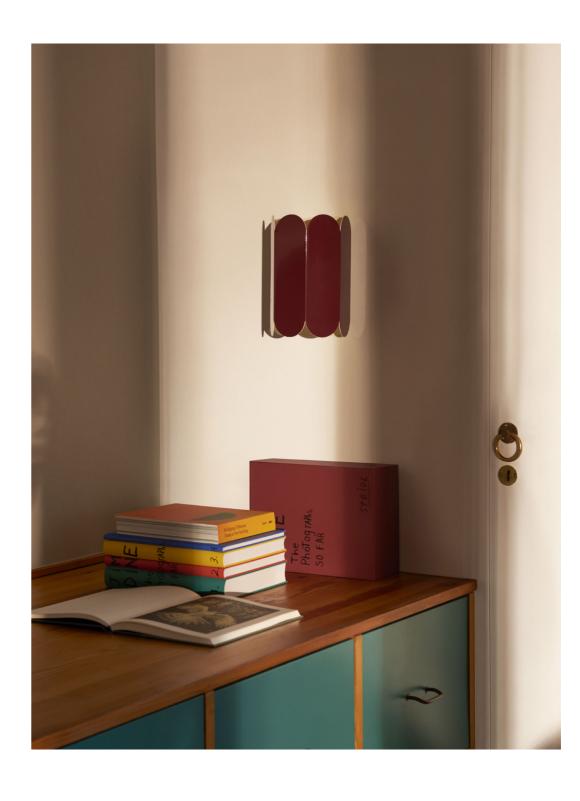

The Arcs Wall lamp provides a soft, ambient up and down light that plays with shapes and shadows.

Fien Muller and Hannes Van Severen in their studio in Evergem / Belgium.

Muller Van Severen's appreciation of materials is the starting point for many of their designs.