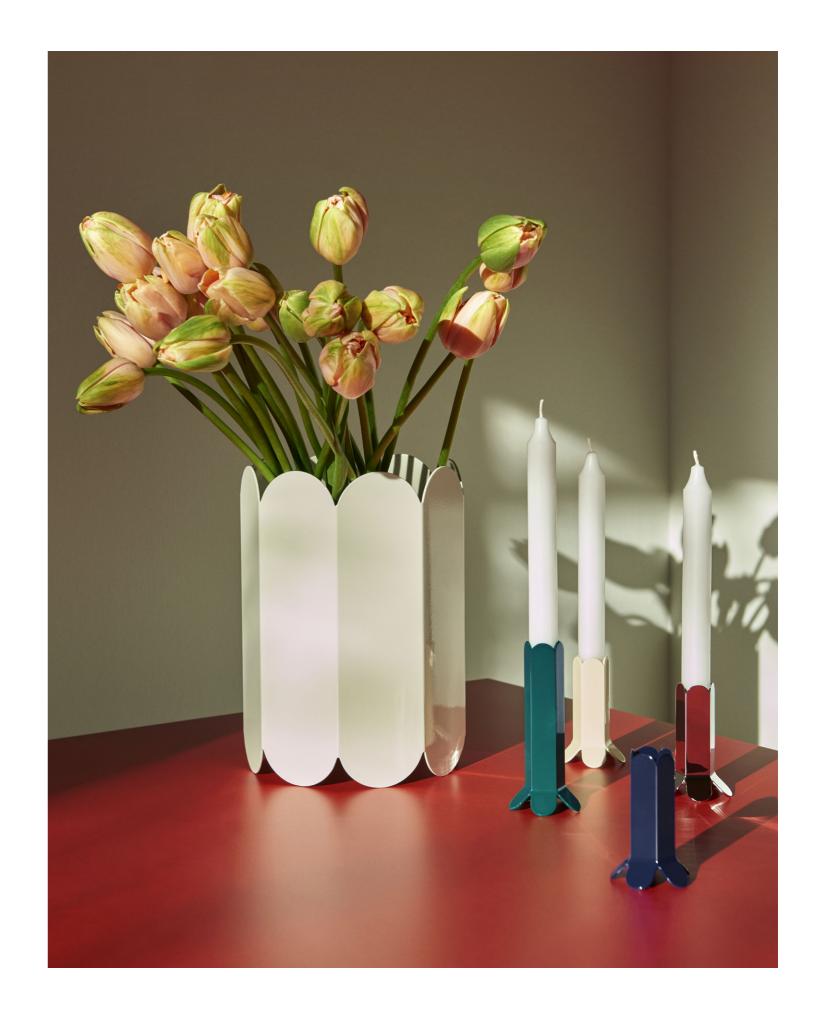

For HAY, Muller Van Severen has designed the Arcs Shades, Arcs Vases, Arcs Candleholders and Two-Colour Tables.

A shared love of colour and materials is often the inspiration behind many of Muller Van Severen's designs. The designer duo is constantly seeking new ways to present the natural beauty of the materials they use, striving to give the materials their own distinct presence, as showcased here in the Arcs Candleholder and Vase.

Expressive and modern colours are chosen to accentuate the shape of the Arcs Candleholder and Vase. The designs are formed by a unified chain of vertical arcs that create an elegant, scalloped silhouette.

Mix and match the colours and models to create unique compositions.

Made in stainless steel with a mirrored finish or steel in different colours.

Arcs Candleholder is crafted in zinc alloy, and comes in two different heights with various colour options that include pastel, bright and mirrored finishes.

Arcs is crafted in steel and is available in several different colours or with a mirror finish.

Muller Van Severen's home in Evergem / Belgium.

The shade can be used as a table lamp or pendant lamp, both options forming contrasts in depth, colour and shape.