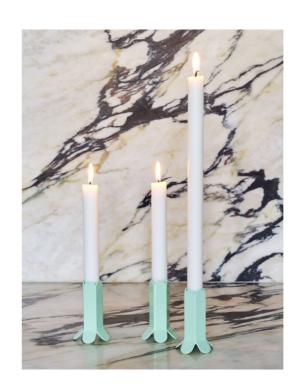

For HAY, Muller Van Severen has designed the Arcs Shades, Arcs Vases, Arcs Candleholders and Two-Colour Tables.

A shared love of colour and materials is often the inspiration behind many of Muller Van Severen's designs. The designer duo is constantly seeking new ways to present the natural beauty of the materials they use, striving to give the materials their own distinct presence, as showcased here in the Arcs Candleholder and Vase.

Expressive and modern colours are chosen to accentuate the shape of the Arcs Candleholder and Vase. The designs are formed by a unified chain of vertical arcs that create an elegant, scalloped silhouette.

Mix and match the colours and models to create unique compositions.

Made in stainless steel with a mirrored finish or steel in different colours.

Arcs Candleholder is crafted in zinc alloy, and comes in two different heights with various colour options that include pastel, bright and mirrored finishes.