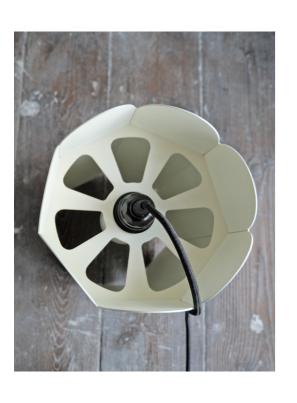

Arcs is crafted in steel and is available in several different colours or with a mirror finish.

Muller Van Severen's home in Evergem / Belgium.

The shade can be used as a table lamp or pendant lamp, both options forming contrasts in depth, colour and shape.

The Arcs Wall lamp provides a soft, ambient up and down light that plays with shapes and shadows.

Fien Muller and Hannes Van Severen in their studio in Evergem / Belgium.

Muller Van Severen's appreciation of materials is the starting point for many of their designs.