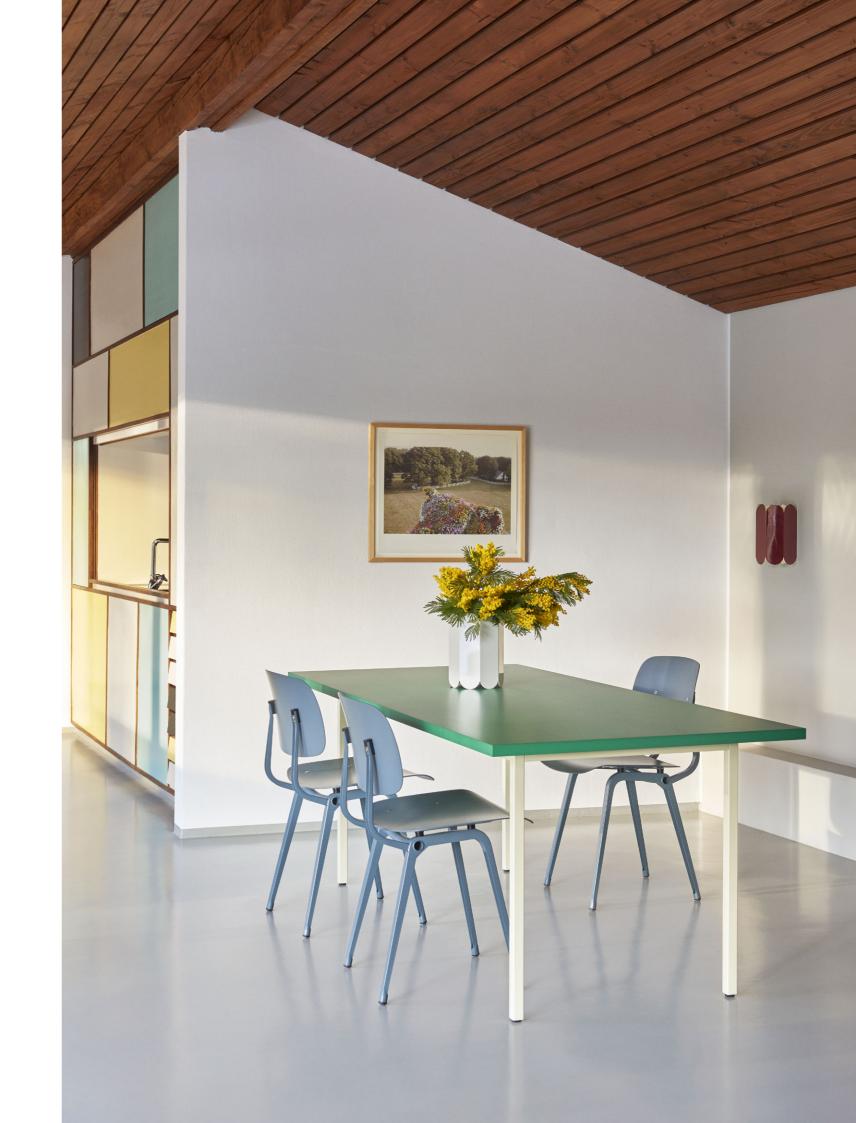

The colours for Two-Colour Table are carefully selected to ensure they penetrate the very core of the object.

Two-Colour is available in different shapes, sizes and colour combinations, all offering a distinct personality fulfilling a variety of aesthetic needs and styles.

The Two-Colour is inspired by the contrasts and similarities in the materials used – featuring robust steel tube legs and a tabletop crafted in organic coloured Valchromat.

Valchromat is made from wood fibres that are coloured individually with organic dyes to create core-through colour with a smooth, water-resistant surface.