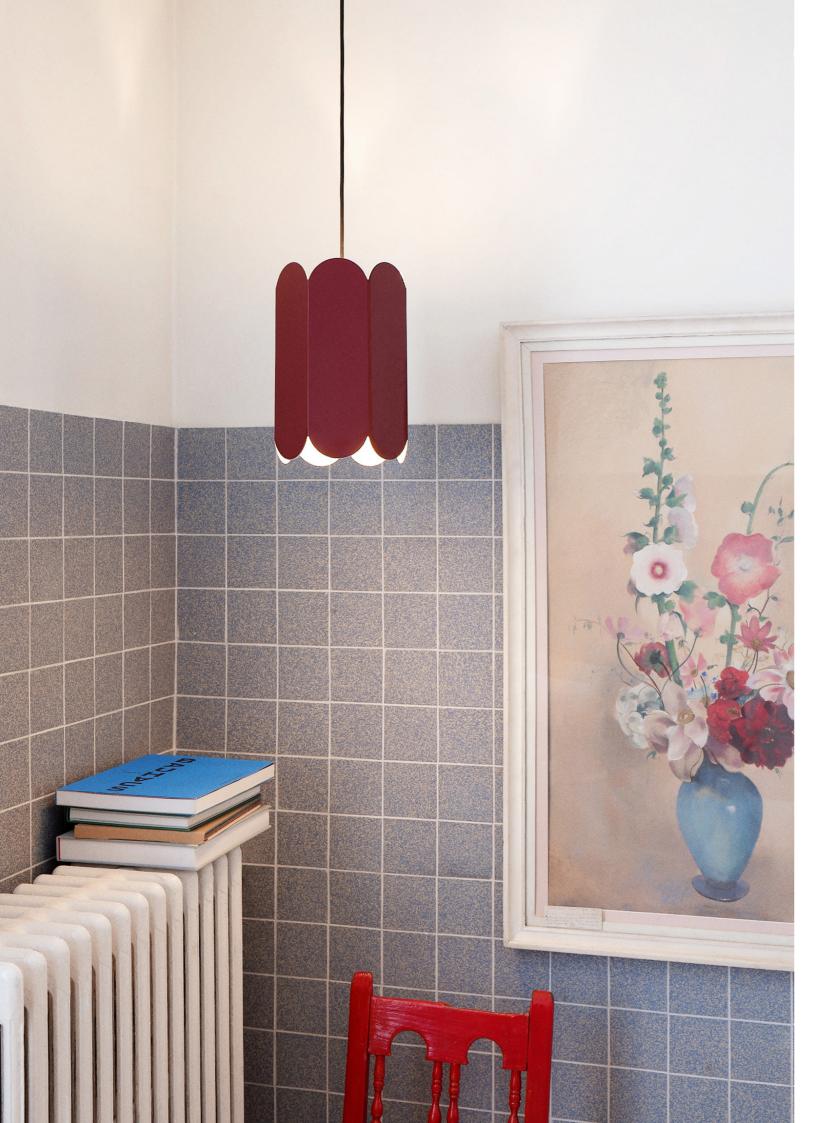

Arcs is crafted in steel and is available in several different colours or with a mirror finish.

Muller Van Severen's home in Evergem / Belgium.

The shade can be used as a table lamp or pendant lamp, both options forming contrasts in depth, colour and shape.

The Arcs Wall lamp provides a soft, ambient up and down light that plays with shapes and shadows.

Fien Muller and Hannes Van Severen in their studio in Evergem / Belgium.

Muller Van Severen's appreciation of materials is the starting point for many of their designs.