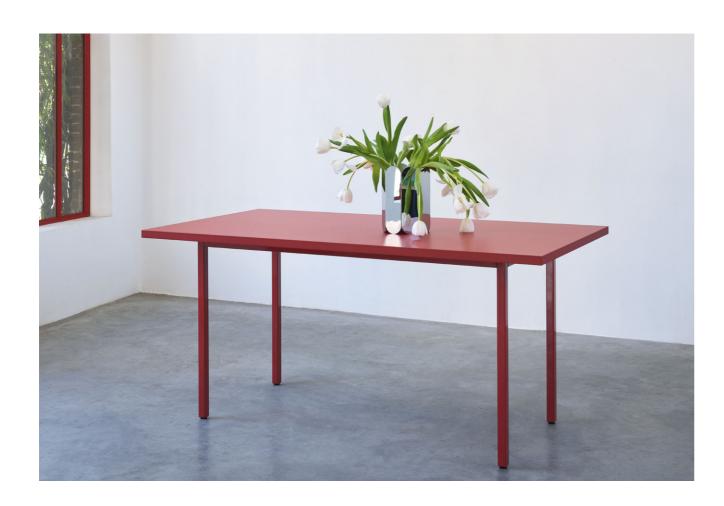

The colours for Two-Colour Table are carefully selected to ensure they penetrate the very core of the object.

Two-Colour is available in different shapes, sizes and colour combinations, all offering a distinct personality fulfilling a variety of aesthetic needs and styles.

The Two-Colour is inspired by the contrasts and similarities in the materials used – featuring robust steel tube legs and a tabletop crafted in organic coloured Valchromat.

Valchromat is made from wood fibres that are coloured individually with organic dyes to create core-through colour with a smooth, water-resistant surface.