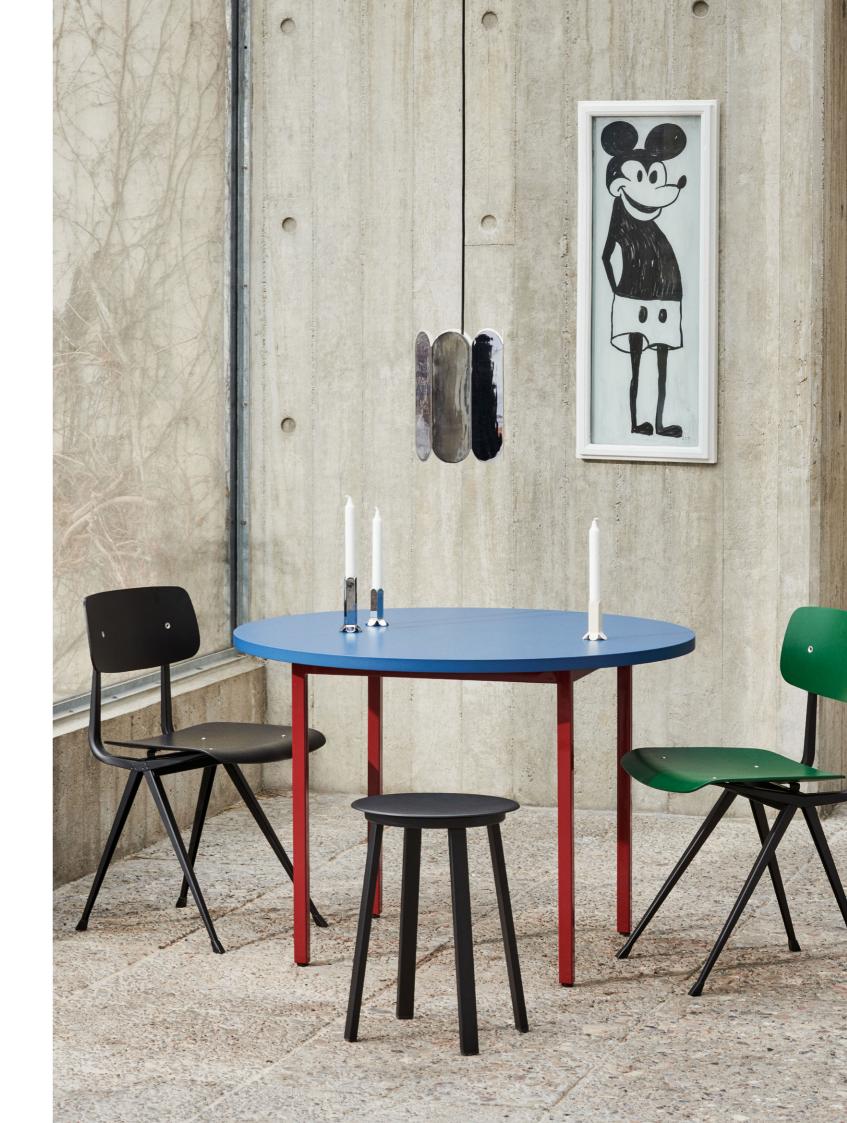

The colours for Two-Colour Table are carefully selected to ensure they penetrate the very core of the object.

Two-Colour is available in different shapes, sizes and colour combinations, all offering a distinct personality fulfilling a variety of aesthetic needs and styles.

The Two-Colour is inspired by the contrasts and similarities in the materials used – featuring robust steel tube legs and a tabletop crafted in organic coloured Valchromat.

Valchromat is made from wood fibres that are coloured individually with organic dyes to create core-through colour with a smooth, water-resistant surface.