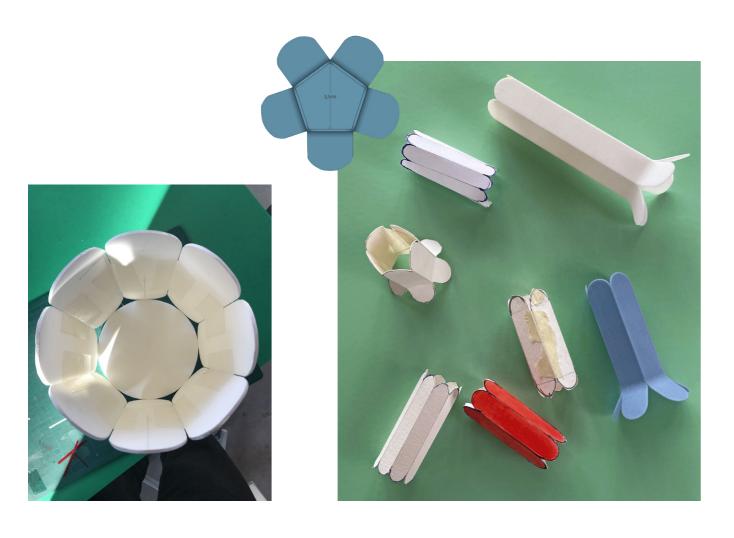

For HAY, Muller Van Severen has designed the Arcs Shades, Arcs Vases, Arcs Candleholders and Two-Colour Tables.

A shared love of colour and materials is often the inspiration behind many of Muller Van Severen's designs. The designer duo is constantly seeking new ways to present the natural beauty of the materials they use, striving to give the materials their own distinct presence, as showcased here in the Arcs Candleholder and Vase.

Expressive and modern colours are chosen to accentuate the shape of the Arcs Candleholder and Vase. The designs are formed by a unified chain of vertical arcs that create an elegant, scalloped silhouette.