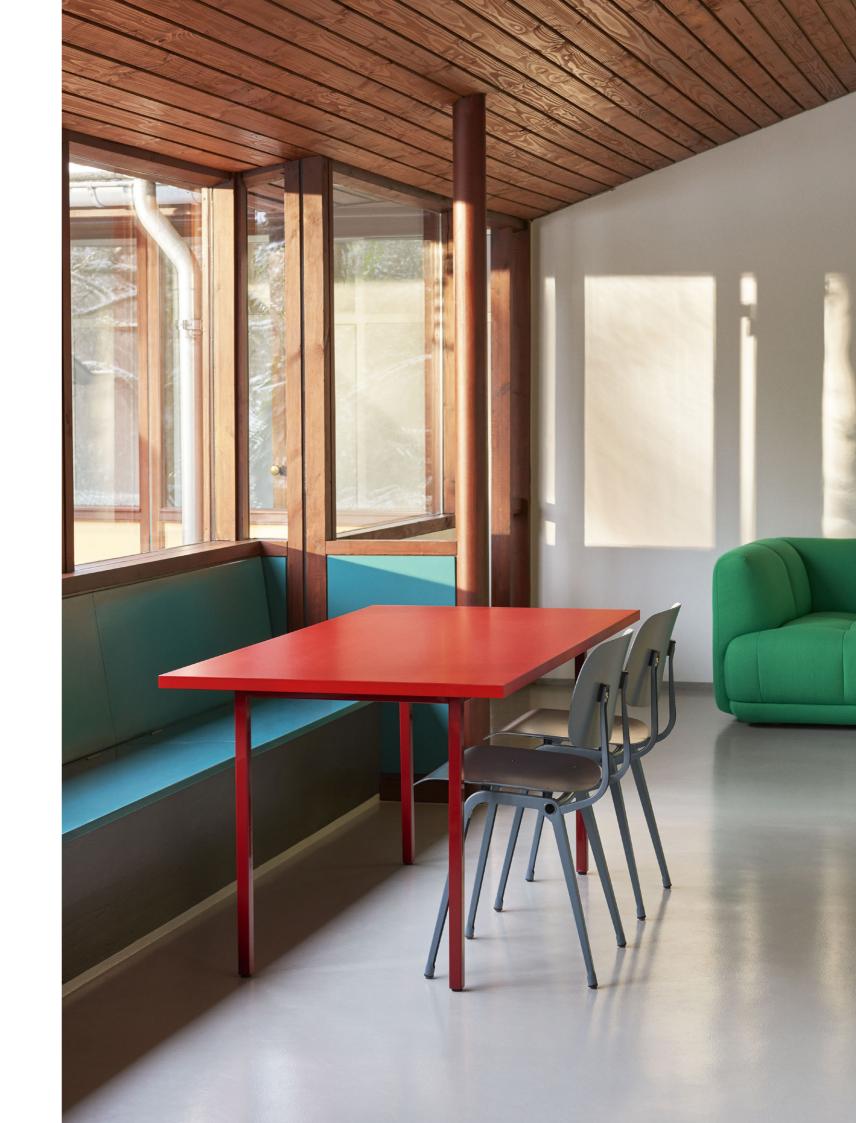

The colours for Two-Colour Table are carefully selected to ensure they penetrate the very core of the object.

Two-Colour is available in different shapes, sizes and colour combinations, all offering a distinct personality fulfilling a variety of aesthetic needs and styles.

The Two-Colour is inspired by the contrasts and similarities in the materials used – featuring robust steel tube legs and a tabletop crafted in organic coloured Valchromat.

Valchromat is made from wood fibres that are coloured individually with organic dyes to create core-through colour with a smooth, water-resistant surface.