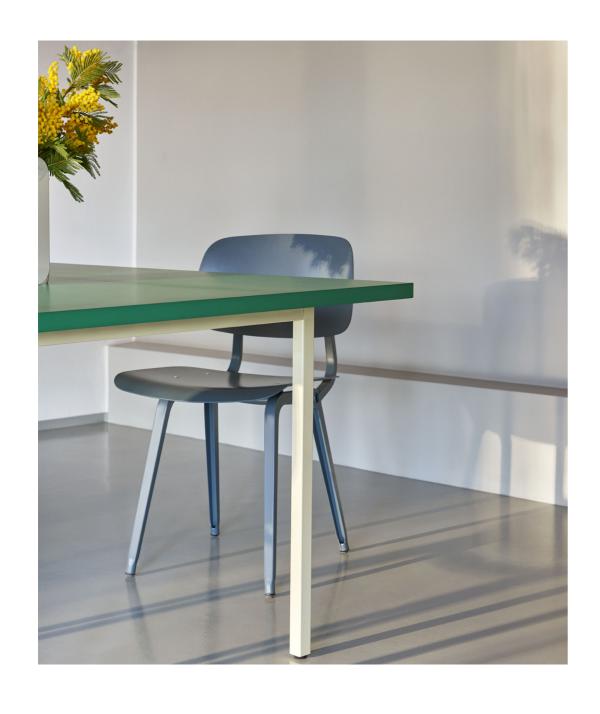

The colours for Two-Colour Table are carefully selected to ensure they penetrate the very core of the object.

Two-Colour is available in different shapes, sizes and colour combinations, all offering a distinct personality fulfilling a variety of aesthetic needs and styles.

The Two-Colour is inspired by the contrasts and similarities in the materials used – featuring robust steel tube legs and a tabletop crafted in organic coloured Valchromat.

Valchromat is made from wood fibres that are coloured individually with organic dyes to create core-through colour with a smooth, water-resistant surface.