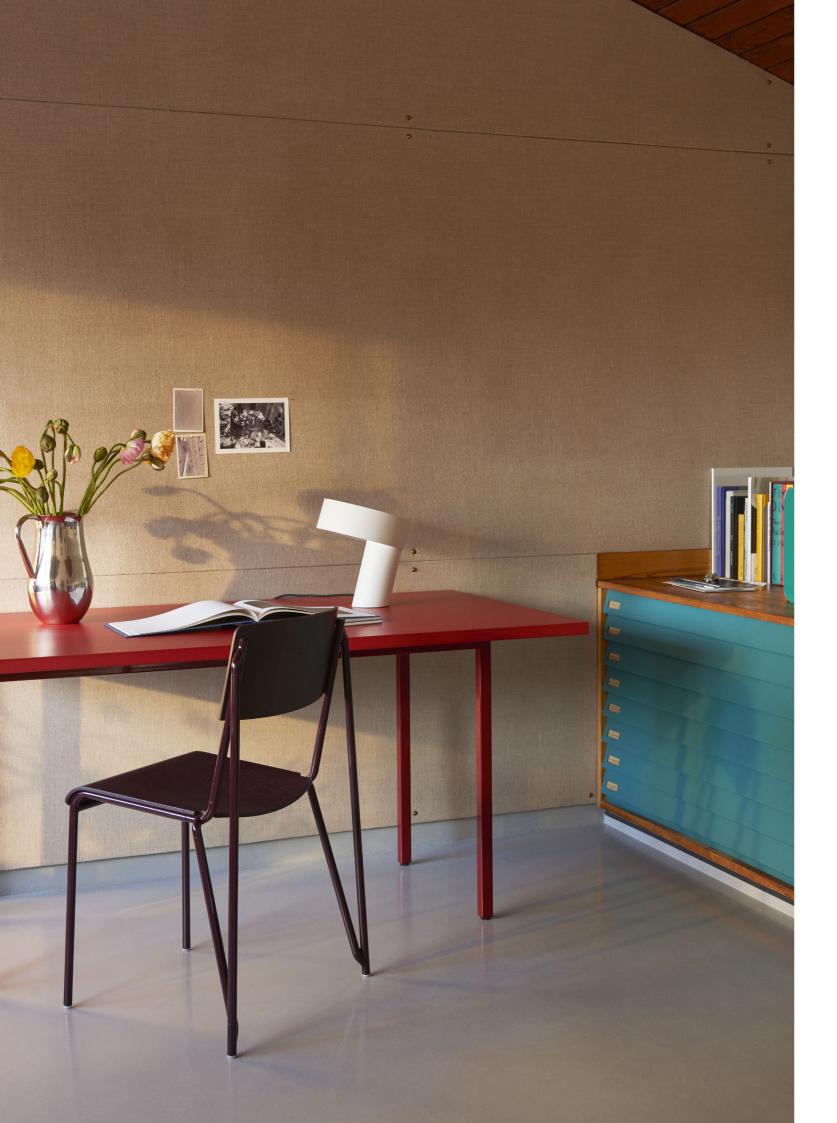

The colours for Two-Colour Table are carefully selected to ensure they penetrate the very core of the object.

Two-Colour is available in different shapes, sizes and colour combinations, all offering a distinct personality fulfilling a variety of aesthetic needs and styles.

The Two-Colour is inspired by the contrasts and similarities in the materials used – featuring robust steel tube legs and a tabletop crafted in organic coloured Valchromat.

Valchromat is made from wood fibres that are coloured individually with organic dyes to create core-through colour with a smooth, water-resistant surface.