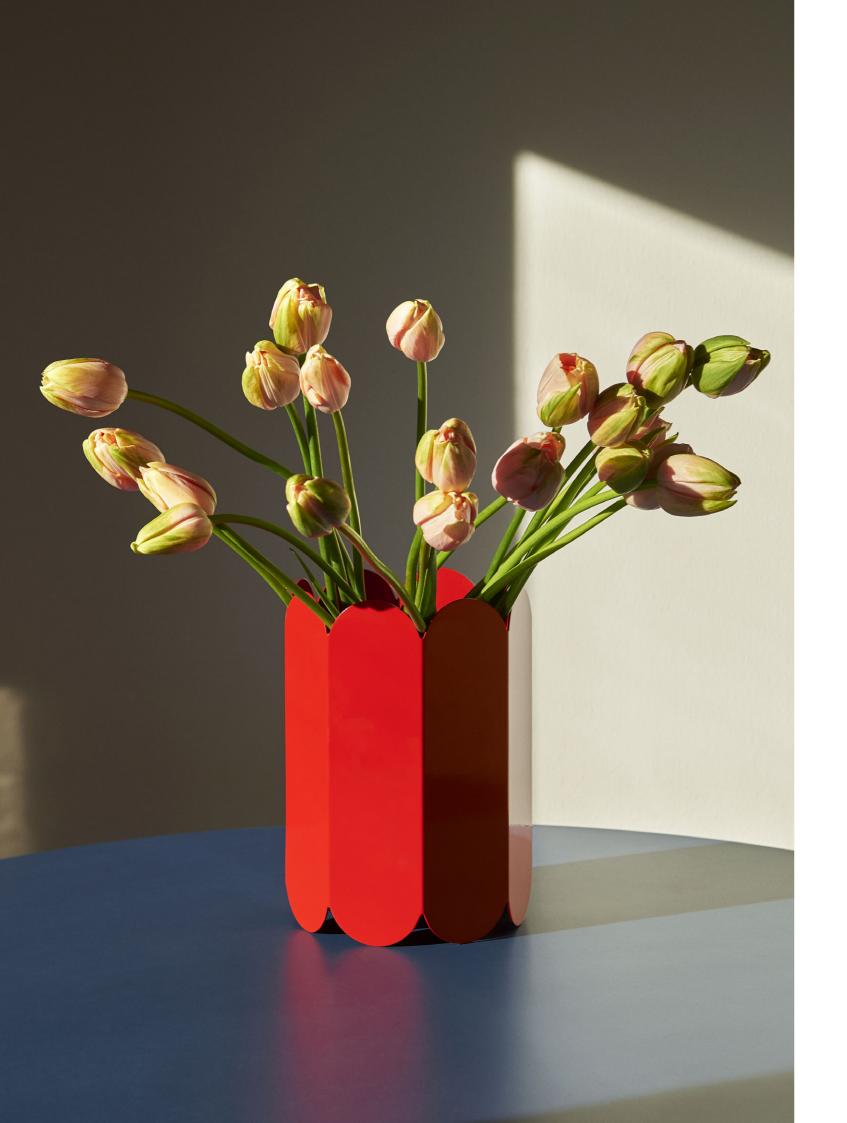

For HAY, Muller Van Severen has designed the Arcs Shades, Arcs Vases, Arcs Candleholders and Two-Colour Tables.

A shared love of colour and materials is often the inspiration behind many of Muller Van Severen's designs. The designer duo is constantly seeking new ways to present the natural beauty of the materials they use, striving to give the materials their own distinct presence, as showcased here in the Arcs Candleholder and Vase.

Expressive and modern colours are chosen to accentuate the shape of the Arcs Candleholder and Vase. The designs are formed by a unified chain of vertical arcs that create an elegant, scalloped silhouette.

Mix and match the colours and models to create unique compositions.

Made in stainless steel with a mirrored finish or steel in different colours.

Arcs Candleholder is crafted in zinc alloy, and comes in two different heights with various colour options that include pastel, bright and mirrored finishes.

Arcs is crafted in steel and is available in several different colours or with a mirror finish.

Muller Van Severen's home in Evergem / Belgium.

The shade can be used as a table lamp or pendant lamp, both options forming contrasts in depth, colour and shape.