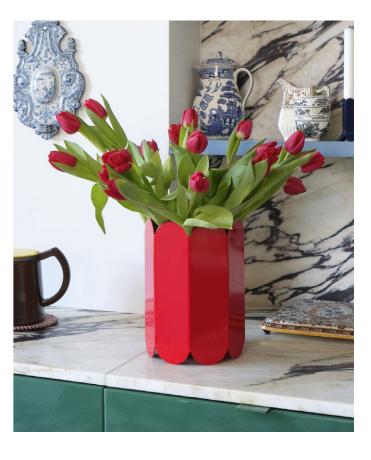

For HAY, Muller Van Severen has designed the Arcs Shades, Arcs Vases, Arcs Candleholders and Two-Colour Tables.

A shared love of colour and materials is often the inspiration behind many of Muller Van Severen's designs. The designer duo is constantly seeking new ways to present the natural beauty of the materials they use, striving to give the materials their own distinct presence, as showcased here in the Arcs Candleholder and Vase.

Expressive and modern colours are chosen to accentuate the shape of the Arcs Candleholder and Vase. The designs are formed by a unified chain of vertical arcs that create an elegant, scalloped silhouette.

Mix and match the colours and models to create unique compositions.

Made in stainless steel with a mirrored finish or steel in different colours.

Arcs Candleholder is crafted in zinc alloy, and comes in two different heights with various colour options that include pastel, bright and mirrored finishes.