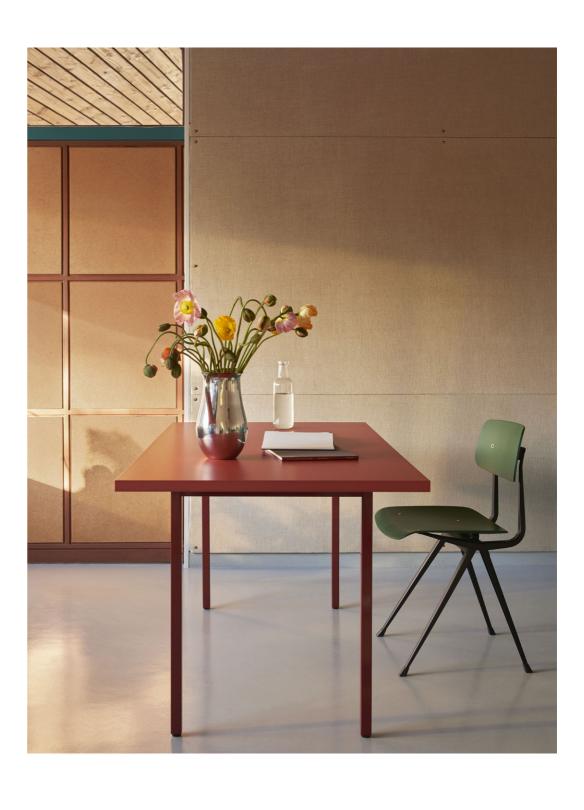

The colours for Two-Colour Table are carefully selected to ensure they penetrate the very core of the object.

Two-Colour is available in different shapes, sizes and colour combinations, all offering a distinct personality fulfilling a variety of aesthetic needs and styles.

The Two-Colour is inspired by the contrasts and similarities in the materials used – featuring robust steel tube legs and a tabletop crafted in organic coloured Valchromat.

Valchromat is made from wood fibres that are coloured individually with organic dyes to create core-through colour with a smooth, water-resistant surface.