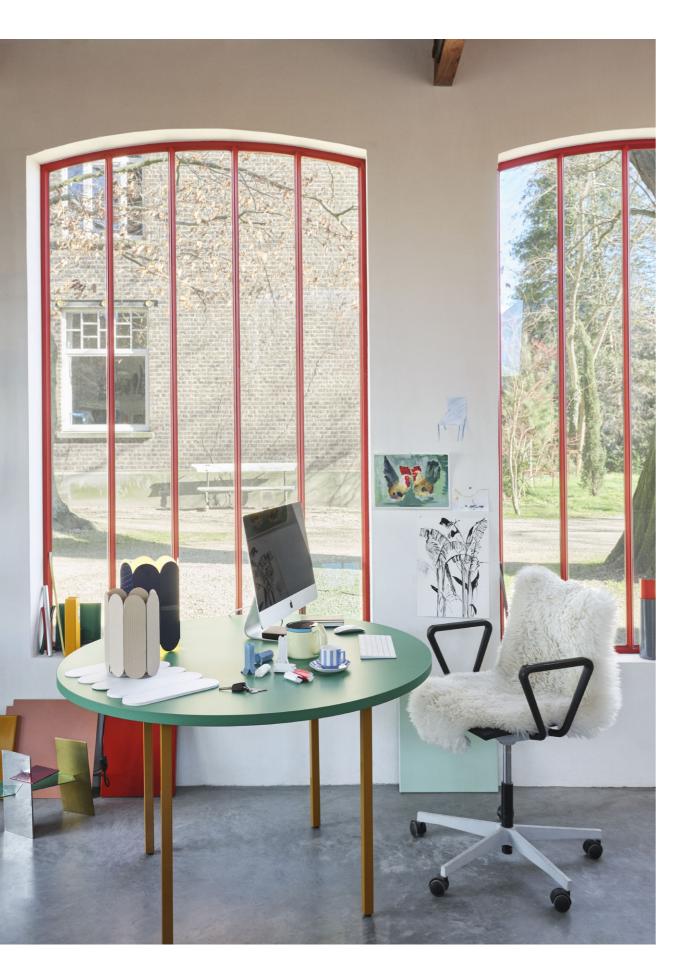

The colours for Two-Colour Table are carefully selected to ensure they penetrate the very core of the object.

Two-Colour is available in different shapes, sizes and colour combinations, all offering a distinct personality fulfilling a variety of aesthetic needs and styles.

The Two-Colour is inspired by the contrasts and similarities in the materials used – featuring robust steel tube legs and a tabletop crafted in organic coloured Valchromat.

Valchromat is made from wood fibres that are coloured individually with organic dyes to create core-through colour with a smooth, water-resistant surface.