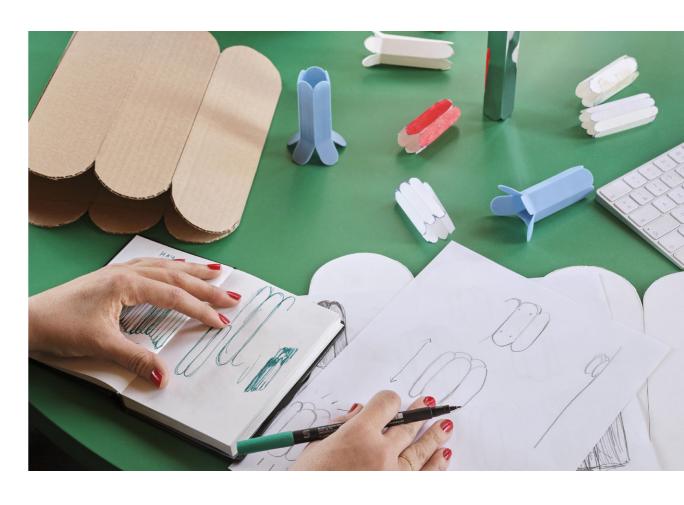

For HAY, Muller Van Severen has designed the Arcs Shades, Arcs Vases, Arcs Candleholders and Two-Colour Tables.

A shared love of colour and materials is often the inspiration behind many of Muller Van Severen's designs. The designer duo is constantly seeking new ways to present the natural beauty of the materials they use, striving to give the materials their own distinct presence, as showcased here in the Arcs Candleholder and Vase.

Expressive and modern colours are chosen to accentuate the shape of the Arcs Candleholder and Vase. The designs are formed by a unified chain of vertical arcs that create an elegant, scalloped silhouette.