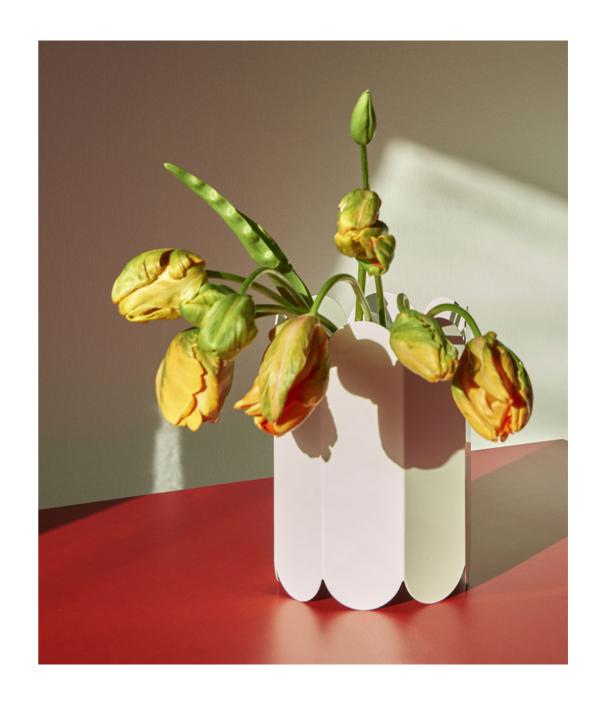

For HAY, Muller Van Severen has designed the Arcs Shades, Arcs Vases, Arcs Candleholders and Two-Colour Tables.

A shared love of colour and materials is often the inspiration behind many of Muller Van Severen's designs. The designer duo is constantly seeking new ways to present the natural beauty of the materials they use, striving to give the materials their own distinct presence, as showcased here in the Arcs Candleholder and Vase.

Expressive and modern colours are chosen to accentuate the shape of the Arcs Candleholder and Vase. The designs are formed by a unified chain of vertical arcs that create an elegant, scalloped silhouette.

Mix and match the colours and models to create unique compositions.

Made in stainless steel with a mirrored finish or steel in different colours.

Arcs Candleholder is crafted in zinc alloy, and comes in two different heights with various colour options that include pastel, bright and mirrored finishes.

Arcs is crafted in steel and is available in several different colours or with a mirror finish.

Muller Van Severen's home in Evergem / Belgium.

The shade can be used as a table lamp or pendant lamp, both options forming contrasts in depth, colour and shape.