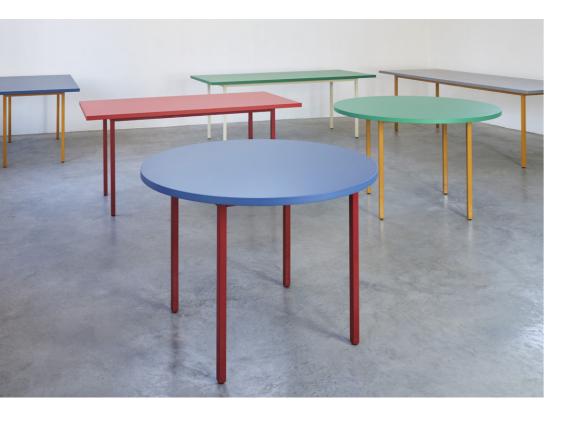

The colours for Two-Colour Table are carefully selected to ensure they penetrate the very core of the object.

Two-Colour is available in different shapes, sizes and colour combinations, all offering a distinct personality fulfilling a variety of aesthetic needs and styles.

The Two-Colour is inspired by the contrasts and similarities in the materials used – featuring robust steel tube legs and a tabletop crafted in organic coloured Valchromat.

Valchromat is made from wood fibres that are coloured individually with organic dyes to create core-through colour with a smooth, water-resistant surface.