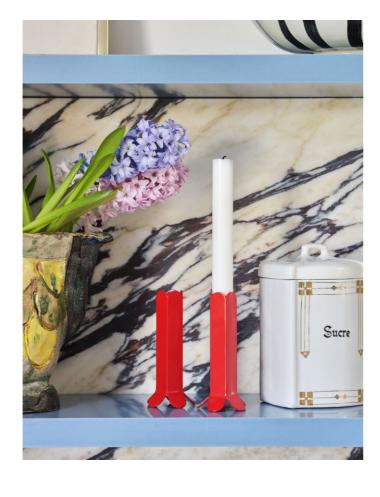

Expressive and modern colours are chosen to accentuate the shape of the Arcs Candleholder and Vase. The designs are formed by a unified chain of vertical arcs that create an elegant, scalloped silhouette.

Mix and match the colours and models to create unique compositions.

Made in stainless steel with a mirrored finish or steel in different colours.

Arcs Candleholder is crafted in zinc alloy, and comes in two different heights with various colour options that include pastel, bright and mirrored finishes.