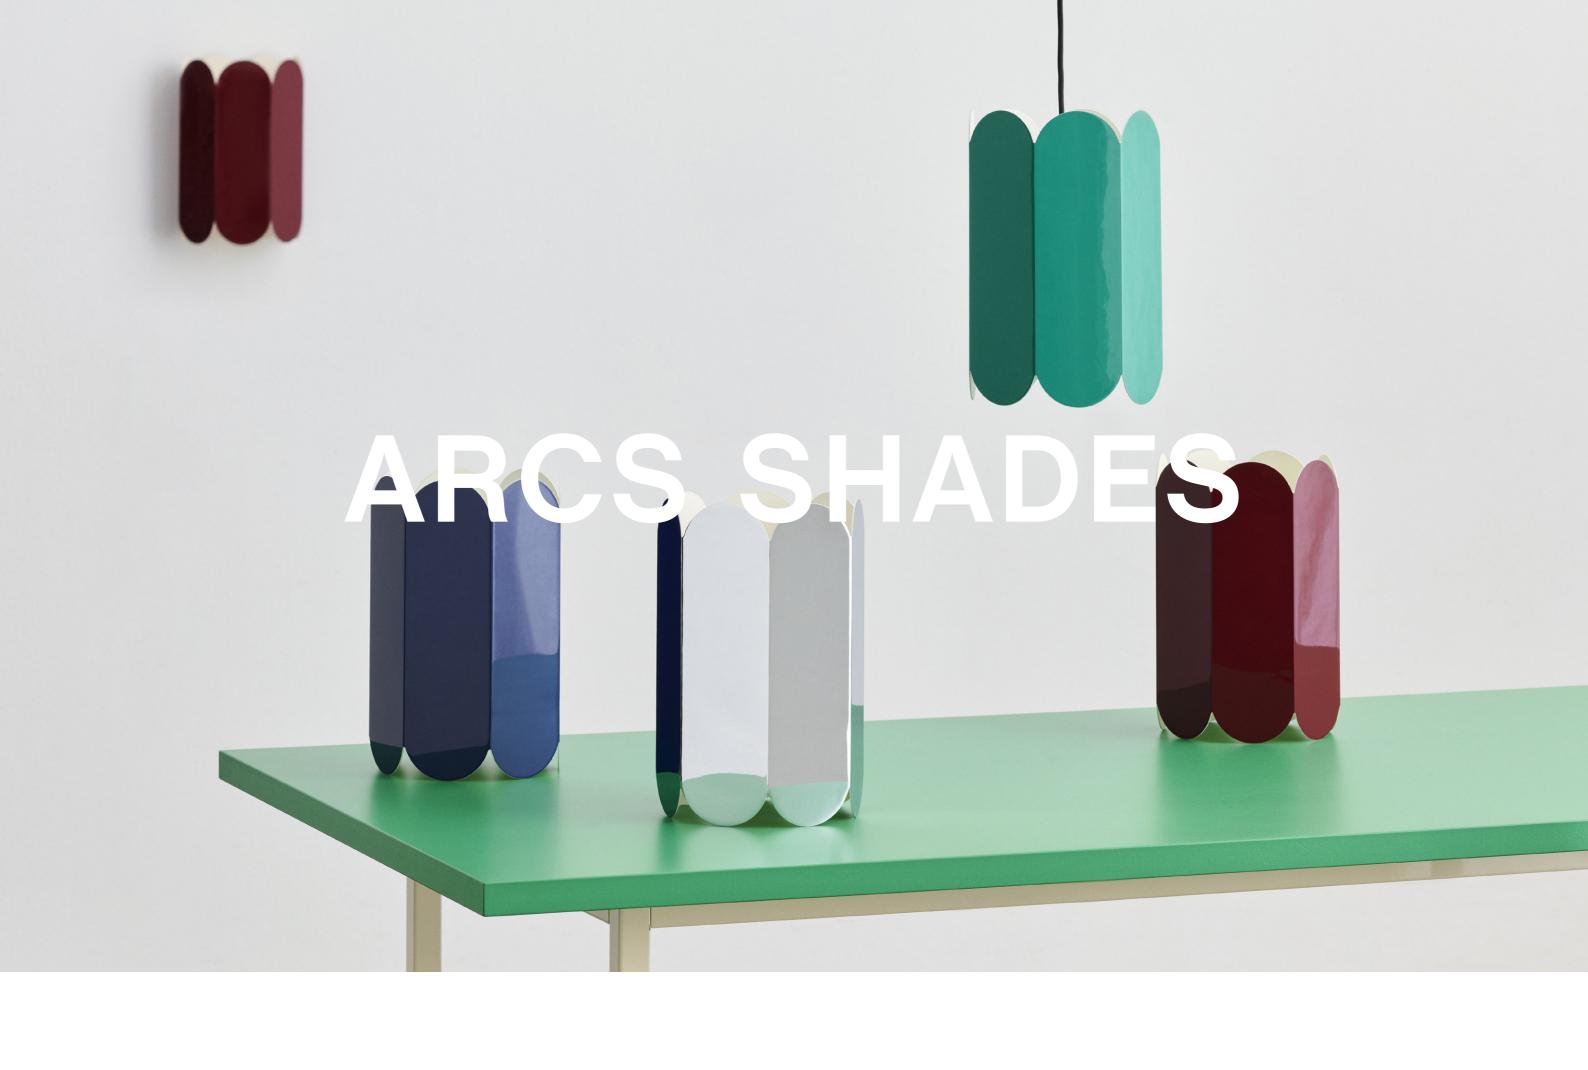

For HAY, Muller Van Severen has designed the Arcs Shades, Arcs Vases, Arcs Candleholders and Two-Colour Tables.

A shared love of colour and materials is often the inspiration behind many of Muller Van Severen's designs. The designer duo is constantly seeking new ways to present the natural beauty of the materials they use, striving to give the materials their own distinct presence, as showcased here in the Arcs Candleholder and Vase.

Expressive and modern colours are chosen to accentuate the shape of the Arcs Candleholder and Vase. The designs are formed by a unified chain of vertical arcs that create an elegant, scalloped silhouette.

Mix and match the colours and models to create unique compositions.

Made in stainless steel with a mirrored finish or steel in different colours.

Arcs Candleholder is crafted in zinc alloy, and comes in two different heights with various colour options that include pastel, bright and mirrored finishes.